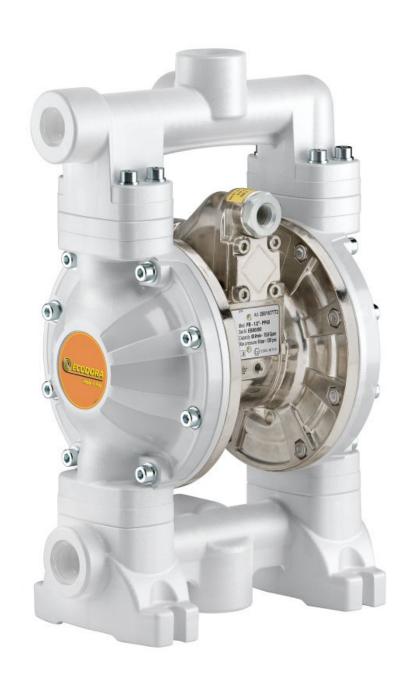

## P/N 0E2B3/16117NH52

Diaphragm pump in aluminum and polypropylene series APPB-12 with multi ported inlet/outlet, membranes in NBR, balls in Hytrel®, seats in AISI 316 stainless steel and polypropylene and ball valves with spring

## **FEATURES**

| Ratio                             | 1:1                                               |
|-----------------------------------|---------------------------------------------------|
| Flow rate                         | 60 l/min                                          |
| Compatible fluids                 | water, mineral-<br>vegetable oils, diesel<br>fuel |
| Motor and inside flanges material | aluminum                                          |
| Wetted parts                      | polypropylene                                     |
| Ball valve material               | Hytrel <sup>®</sup>                               |
| Air inlet connection              | G 3/8" (f)                                        |
| Fluid inlet-outlet connection     | G 3/4" (f) x G 1/2" (f)                           |
| Air working pressure              | 2÷6 bar                                           |
| Max supply pressure               | 8 bar                                             |
| Average air consumption           | 400 l/min                                         |
| Noise level                       | 75 dB                                             |
| Fluid temperature                 | -10÷+65 °C                                        |
| Max solids diameter               | ø 1,5 mm                                          |