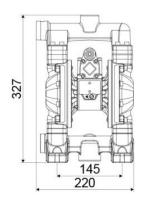

## **OVERALL DIMENSIONS (mm)**

| Suction-delivery ball valve with spring | cylindrical ball valve with spring |
|-----------------------------------------|------------------------------------|
| Packing                                 | No. 1 - 0,015 m <sup>3</sup>       |
| Weight                                  | 7,5 kg                             |