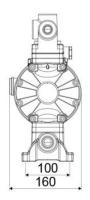

## **OVERALL DIMENSIONS (mm)**

| Suction-delivery ball valve with spring | cylindrical ball valve with spring |
|-----------------------------------------|------------------------------------|
| Packing                                 | No. 1 - 0,015 m <sup>3</sup>       |
| Weight                                  | 7,5 kg                             |