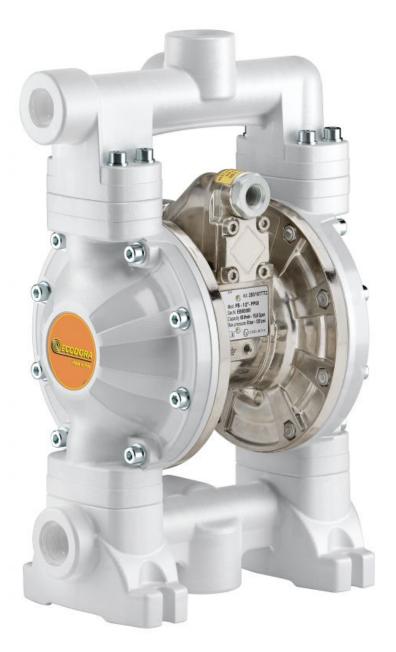

## P/N 0E2B3/16117TT52

Diaphragm pump in aluminum and polypropylene series APPB-12 with multi ported inlet/outlet, membranes and balls in Teflon<sup>®</sup>, seats in AISI 316 stainless steel and polypropylene and ball valves with spring

## **FEATURES**

| Ratio                                | 1:1                                            |
|--------------------------------------|------------------------------------------------|
| Flow rate                            | 60 l/min                                       |
| Compatible fluids                    | antifreeze and<br>windshield washing<br>liquid |
| Motor and inside flanges<br>material | aluminum                                       |
| Wetted parts                         | polypropylene                                  |
| Ball valve material                  | Teflon <sup>®</sup>                            |
| Air inlet connection                 | G 3/8" (f)                                     |
| Fluid inlet-outlet connection        | G 3/4" (f) x G 1/2" (f)                        |
| Air working pressure                 | 2÷6 bar                                        |
| Max supply pressure                  | 8 bar                                          |
| Average air consumption              | 400 l/min                                      |
| Noise level                          | 75 dB                                          |
| Fluid temperature                    | -10÷+65 °C                                     |
| Max solids diameter                  | ø 1,5 mm                                       |