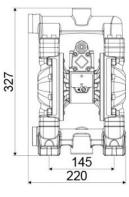

## **OVERALL DIMENSIONS (mm)**

| Suction-delivery ball valve with spring | cylindrical ball valve<br>with spring |
|-----------------------------------------|---------------------------------------|
| Packing                                 | No. 1 - 0,015 m <sup>3</sup>          |
| Weight                                  | 7,5 kg                                |