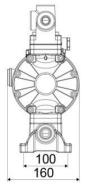

## **OVERALL DIMENSIONS (mm)**

| Suction-delivery ball valve with spring | cylindrical ball valve<br>with spring |
|-----------------------------------------|---------------------------------------|
| Packing                                 | No. 1 - 0,015 m <sup>3</sup>          |
| Weight                                  | 7,5 kg                                |