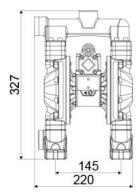

## **OVERALL DIMENSIONS (mm)**

| Suction-delivery ball valve with spring | cylindrical ball valve with spring |
|-----------------------------------------|------------------------------------|
| Packing                                 | No. 1 - 0,015 m <sup>3</sup>       |
| Weight                                  | 5,8 kg                             |