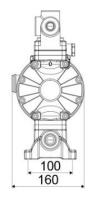

## **OVERALL DIMENSIONS (mm)**

| Suction-delivery ball valve with spring | cylindrical ball valve with spring |
|-----------------------------------------|------------------------------------|
| Packing                                 | No. 1 - 0,015 m <sup>3</sup>       |
| Weight                                  | 5,8 kg                             |