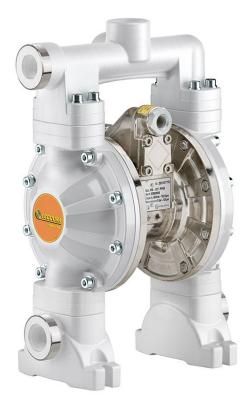

## P/N 0E2B8/16117NH22

Diaphragm pump in aluminum and polypropylene series APPB-12 with dual inlet/multi ported outlet, membranes in NBR, balls in Hytrel<sup>®</sup>, seats in polypropylene and ball valves with spring

## FEATURES

| Ratio                                | 1:1                                                          |
|--------------------------------------|--------------------------------------------------------------|
| Flow rate                            | 60 l/min                                                     |
| Compatible fluids                    | water, mineral-vegetable<br>oils, diesel fuel                |
| Motor and inside flanges<br>material | aluminum                                                     |
| Wetted parts                         | polypropylene                                                |
| Ball valve material                  | Hytrel®                                                      |
| Air inlet connection                 | G 3/8" (f)                                                   |
| Fluid inlet-outlet connection        | dual inlet/multi-ported<br>outlet G 3/4" (f) x G 1/2"<br>(f) |
| Air working pressure                 | 2÷6 bar                                                      |
| Max supply pressure                  | 8 bar                                                        |
| Average air<br>consumption           | 400 l/min                                                    |
| Noise level                          | 75 dB                                                        |
| Fluid temperature                    | -10÷+65 °C                                                   |
| Max solids diameter                  | ø 1,5 mm                                                     |