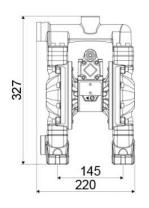

## **OVERALL DIMENSIONS (mm)**

| Suction-delivery ball valve with spring | cylindrical ball valve with spring |
|-----------------------------------------|------------------------------------|
| Packing                                 | No. 1 - 0,015 m <sup>3</sup>       |
| Weight                                  | 7 kg                               |