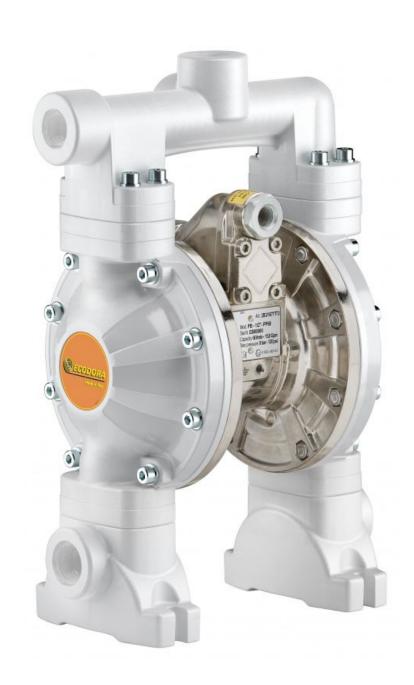

## P/N 0E2B8/16117NH52

Diaphragm pump in aluminum and polypropylene series APPB-12 with dual inlet/multi ported outlet, membranes in NBR, balls in Hytrel®, seats in AISI 316 stainless steel and polypropylene and ball valves with spring

## **FEATURES**

| Ratio                             | 1:1                                                          |
|-----------------------------------|--------------------------------------------------------------|
| Flow rate                         | 60 l/min                                                     |
| Compatible fluids                 | water, mineral-vegetable<br>oils, diesel fuel                |
| Motor and inside flanges material | aluminum                                                     |
| Wetted parts                      | polypropylene                                                |
| Ball valve material               | Hytrel <sup>®</sup>                                          |
| Air inlet connection              | G 3/8" (f)                                                   |
| Fluid inlet-outlet connection     | dual inlet/multi-ported<br>outlet G 3/4" (f) x G 1/2"<br>(f) |
| Air working pressure              | 2÷6 bar                                                      |
| Max supply pressure               | 8 bar                                                        |
| Average air consumption           | 400 l/min                                                    |
| Noise level                       | 75 dB                                                        |
| Fluid temperature                 | -10÷+65 °C                                                   |
| Max solids diameter               | ø 1,5 mm                                                     |