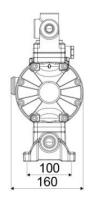

## **OVERALL DIMENSIONS (mm)**

| Suction-delivery ball valve with spring | cylindrical ball valve with spring |
|-----------------------------------------|------------------------------------|
| Packing                                 | No. 1 - 0,015 m <sup>3</sup>       |
| Weight                                  | 7 kg                               |