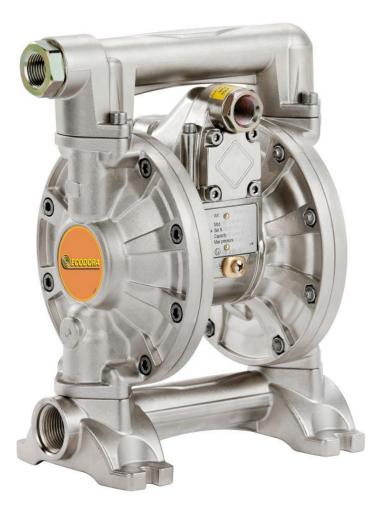

## P/N 0E33/2011NHHV2

Diaphragm pump in aluminum series AB-34 with membranes in NBR, balls and seats in Hytrel  $^{\ensuremath{\$}}$ 

## **FEATURES**

| Ratio                                   | 1:1                                               |
|-----------------------------------------|---------------------------------------------------|
| Flow rate                               | 70 l/min                                          |
| Compatible fluids                       | water, mineral-<br>vegetable oils, diesel<br>fuel |
| Pump material                           | aluminum                                          |
| Ball valve material                     | Hytrel®                                           |
| Air inlet connection                    | G 3/8" (f)                                        |
| Fluid inlet-outlet connection           | G 3/4" (f) x G 3/4" (f)                           |
| Air working pressure                    | 2÷6 bar                                           |
| Max supply pressure                     | 8 bar                                             |
| Average air consumption                 | 500 l/min                                         |
| Noise level                             | 75 dB                                             |
| Fluid temperature                       | -10÷+90 °C                                        |
| Max solids diameter                     | ø 1,5 mm                                          |
| Suitable for drums or<br>tank           | modular                                           |
| Suction-delivery ball valve with spring | ball valve with spring                            |