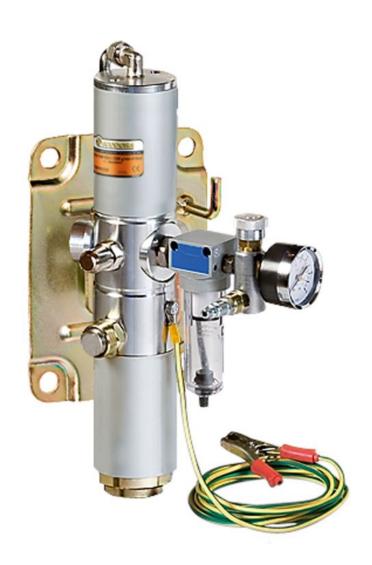

## P/N 0E45200

Wall mounted pneumatic piston pump for fuel suction in accordance with ATEX directive

## **FEATURES**

| Max air pressure          | 4 bar                        |
|---------------------------|------------------------------|
| Noise level               | 81 dB                        |
| Suitable for drums        | -                            |
| Suction hose length       | -                            |
| Draining hose length      | -                            |
| Suction speed             | 5÷10 l/min                   |
| Trolley                   | -                            |
| Wall bracket              | p/n 0E33115                  |
| Set of probes             | -                            |
| Hoses connection ø 6-8-10 | -                            |
| Earth connection 3 m      | yes                          |
| Packing                   | No. 1 - 0,015 m <sup>3</sup> |
| Weight                    | 6,2 kg                       |