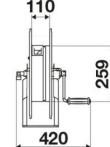

130 °C                                |
| Swivel joint      | AISI 304 stainless steel                        |
| Seals             | Viton®                                          |
| Characteristic    | manual                                          |
| Material          | painted steel with ABS drum                     |
| Couplings         | -                                               |
| Hose              | -                                               |
| ø e hose length   | -                                               |
| Inlet             | G 1/2" (f)                                      |
| Outlet            | G 1/2" (f)                                      |
| Reel flow path    | AISI 304 stainless steel - zinc<br>plated steel |



#### **OVERALL DIMENSIONS (mm)**







## FURTHER FEATURES

| Capacity 1/4" | Capacity 5/16" | Capacity 3/8" | Capacity 1/2" |
|---------------|----------------|---------------|---------------|
| 50 m          | 35 m           | 25 m          | 17 m          |