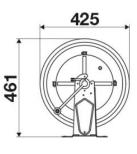

30 °C                                |
| Swivel joint      | AISI 304 stainless steel                        |
| Seals             | Viton®                                          |
| Characteristic    | manual                                          |
| Material          | painted steel with ABS drum                     |
| Couplings         | -                                               |
| Hose              | -                                               |
| ø e hose length   | -                                               |
| Inlet             | G 1/2" (f)                                      |
| Outlet            | G 1/2" (f)                                      |
| Reel flow path    | AISI 304 stainless steel - zinc<br>plated steel |



#### **OVERALL DIMENSIONS (mm)**







## FURTHER FEATURES

| Capacity 1/4" | Capacity 5/16" | Capacity 3/8" | Capacity 1/2" |
|---------------|----------------|---------------|---------------|
| 50 m          | 35 m           | 25 m          | 17 m          |