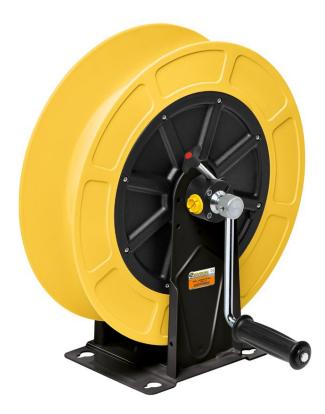

# P/N 74305/20

Painted steel manual hose reel with ABS drum s. 430, for hot water, 100 bar, without hose. Inlet G 1/2" (f), outlet G 1/2" (f)

#### **FEATURES**

| Pressure          | 100 bar                                         |
|-------------------|-------------------------------------------------|
| Compatible fluids | water max 130 °C                                |
| Swivel joint      | AISI 304 stainless steel                        |
| Seals             | Viton®                                          |
| Characteristic    | manual                                          |
| Material          | painted steel with ABS drum                     |
| Couplings         | -                                               |
| Hose              | -                                               |
| ø e hose length   | -                                               |
| Inlet             | G 1/2" (f)                                      |
| Outlet            | G 1/2" (f)                                      |
| Reel flow path    | AISI 304 stainless steel - zinc<br>plated steel |