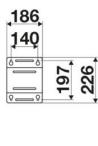

ax 130 °C                                |
| Swivel joint      | AISI 304 stainless steel                        |
| Seals             | Viton®                                          |
| Characteristic    | manual                                          |
| Material          | painted steel with ABS drum                     |
| Couplings         | -                                               |
| Hose              | -                                               |
| ø e hose length   | -                                               |
| Inlet             | G 1/2" (f)                                      |
| Outlet            | G 1/2" (f)                                      |
| Reel flow path    | AISI 304 stainless steel - zinc<br>plated steel |



#### **OVERALL DIMENSIONS (mm)**







## FURTHER FEATURES

| Capacity 1/4" | Capacity 5/16" | Capacity 3/8" | Capacity 1/2" |
|---------------|----------------|---------------|---------------|
| 50 m          | 35 m           | 25 m          | 17 m          |