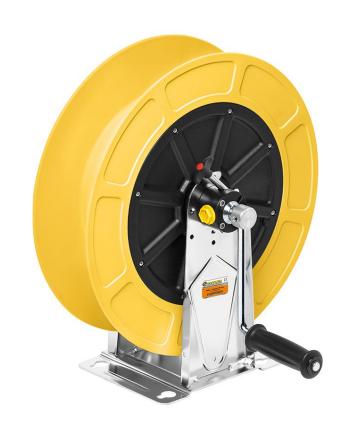

# P/N 74325/50

AISI 304 stainless steel manual hose reel with ABS drum s. 430, for grease, 600 bar, without hose. Inlet G 3/8" (f), outlet G 1/2" (f)

#### **FEATURES**

| Pressure          | 600 bar                                         |  |
|-------------------|-------------------------------------------------|--|
| Compatible fluids | grease                                          |  |
| Swivel joint      | zinc plated steel                               |  |
| Seals             | polyurethane                                    |  |
| Characteristic    | manual                                          |  |
| Material          | AISI 304 stainless steel with ABS drum          |  |
| Couplings         | -                                               |  |
| Hose              | -                                               |  |
| ø e hose length   | -                                               |  |
| Inlet             | G 3/8" (f)                                      |  |
| Outlet            | G 1/2" (f)                                      |  |
| Reel flow path    | zinc plated steel - AISI 304<br>stainless steel |  |