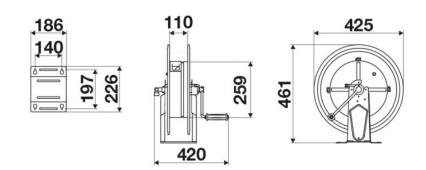

|  |
| Swivel joint      | zinc plated steel                               |  |
| Seals             | polyurethane                                    |  |
| Characteristic    | manual                                          |  |
| Material          | AISI 304 stainless steel with ABS drum          |  |
| Couplings         | -                                               |  |
| Hose              | -                                               |  |
| ø e hose length   | -                                               |  |
| Inlet             | G 3/8" (f)                                      |  |
| Outlet            | G 1/2" (f)                                      |  |
| Reel flow path    | zinc plated steel - AISI 304<br>stainless steel |  |



## **OVERALL DIMENSIONS (mm)**



### **FURTHER FEATURES**

| Capacity 1/4" | Capacity 5/16" | Capacity 3/8" | Capacity 1/2" |
|---------------|----------------|---------------|---------------|
| 50 m          | 35 m           | 25 m          | 17 m          |