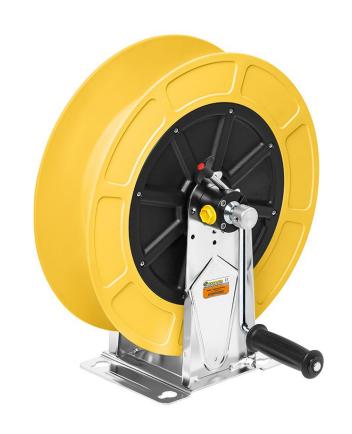

# P/N 74325/60

AISI 304 stainless steel manual hose reel with ABS drum s. 430, for diesel, 10 bar, without hose. Inlet G 1/2" (f), outlet G 1/2" (f)

### **FEATURES**

| Pressure          | 10 bar                                 |  |
|-------------------|----------------------------------------|--|
| Compatible fluids | diesel fuel                            |  |
| Swivel joint      | brass                                  |  |
| Seals             | Viton <sup>®</sup>                     |  |
| Characteristic    | manual                                 |  |
| Material          | AISI 304 stainless steel with ABS drum |  |
| Couplings         | -                                      |  |
| Hose              | -                                      |  |
| ø e hose length   | -                                      |  |
| Inlet             | G 1/2" (f)                             |  |
| Outlet            | G 1/2" (m)                             |  |
| Reel flow path    | brass - AISI 304 stainless steel       |  |