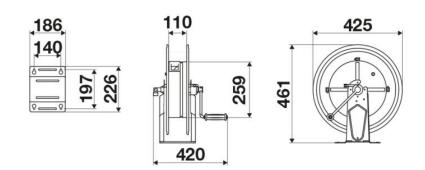

----------------------------------|--|
| Compatible fluids | diesel fuel                            |  |
| Swivel joint      | brass                                  |  |
| Seals             | Viton <sup>®</sup>                     |  |
| Characteristic    | manual                                 |  |
| Material          | AISI 304 stainless steel with ABS drum |  |
| Couplings         | -                                      |  |
| Hose              | -                                      |  |
| ø e hose length   | -                                      |  |
| Inlet             | G 1/2" (f)                             |  |
| Outlet            | G 1/2" (m)                             |  |
| Reel flow path    | brass - AISI 304 stainless steel       |  |



## **OVERALL DIMENSIONS (mm)**



#### **FURTHER FEATURES**

| Capacity 1/4" | Capacity 5/16" | Capacity 3/8" | Capacity 1/2" |
|---------------|----------------|---------------|---------------|
| 50 m          | 35 m           | 25 m          | 17 m          |