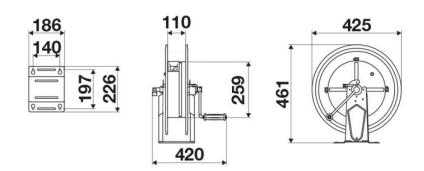

---------------|
| Compatible fluids | water max 130 °C, oils and similar products |
| Swivel joint      | AISI 304 stainless steel                    |
| Seals             | Viton <sup>®</sup>                          |
| Characteristic    | manual                                      |
| Material          | AISI 304 stainless steel with ABS drum      |
| Couplings         | -                                           |
| Hose              | -                                           |
| ø e hose length   | -                                           |
| Inlet             | G 1/2" (f)                                  |
| Outlet            | G 1/2" (f)                                  |
| Reel flow path    | AISI 304 stainless steel                    |



## **OVERALL DIMENSIONS (mm)**



### **FURTHER FEATURES**

| Capacity 1/4" | Capacity 5/16" | Capacity 3/8" | Capacity 1/2" | Capacity 5/8" | Capacity 3/4" |
|---------------|----------------|---------------|---------------|---------------|---------------|
| 50 m          | 35 m           | 25 m          | 17 m          | 15 m          | 8 m           |