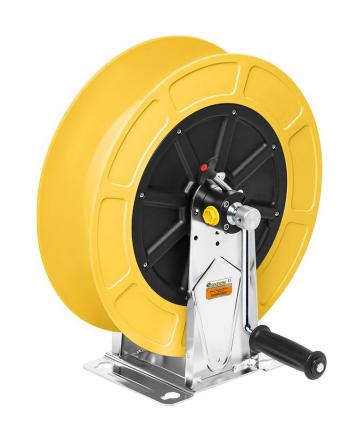

# P/N 74345/20

AISI 304 stainless steel manual hose reel with ABS drum s. 430, for hot water, 100 bar, without hose. Inlet G 1/2" (f), outlet G 1/2" (f)

### **FEATURES**

| Pressure          | 100 bar                                     |
|-------------------|---------------------------------------------|
| Compatible fluids | water max 130 °C, oils and similar products |
| Swivel joint      | AISI 304 stainless steel                    |
| Seals             | Viton <sup>®</sup>                          |
| Characteristic    | manual                                      |
| Material          | AISI 304 stainless steel with ABS drum      |
| Couplings         | -                                           |
| Hose              | -                                           |
| ø e hose length   | -                                           |
| Inlet             | G 1/2" (f)                                  |
| Outlet            | G 1/2" (f)                                  |
| Reel flow path    | AISI 304 stainless steel                    |