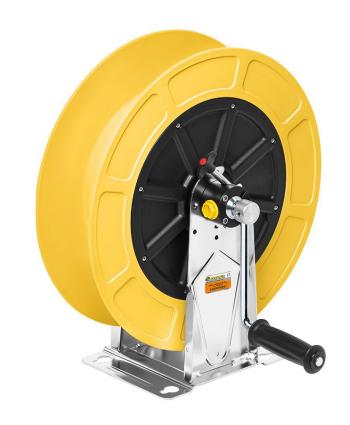

# P/N 74345/30

AISI 304 stainless steel manual hose reel with ABS drum s. 430, for hot water, 200 bar, without hose. Inlet G 3/8" (f), outlet G 1/2" (f)

### **FEATURES**

| Pressure          | 200 bar                                |
|-------------------|----------------------------------------|
| Compatible fluids | water max 130 °C                       |
| Swivel joint      | AISI 304 stainless steel               |
| Seals             | Viton <sup>®</sup>                     |
| Characteristic    | manual                                 |
| Material          | AISI 304 stainless steel with ABS drum |
| Couplings         | -                                      |
| Hose              | -                                      |
| ø e hose length   | -                                      |
| Inlet             | G 3/8" (f)                             |
| Outlet            | G 1/2" (f)                             |
| Reel flow path    | AISI 304 stainless steel               |