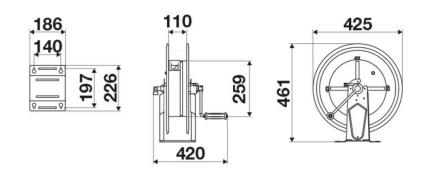

|
|-------------------|----------------------------------------|
| Compatible fluids | water max 130 °C                       |
| Swivel joint      | AISI 304 stainless steel               |
| Seals             | Viton <sup>®</sup>                     |
| Characteristic    | manual                                 |
| Material          | AISI 304 stainless steel with ABS drum |
| Couplings         | -                                      |
| Hose              | -                                      |
| ø e hose length   | -                                      |
| Inlet             | G 3/8" (f)                             |
| Outlet            | G 1/2" (f)                             |
| Reel flow path    | AISI 304 stainless steel               |



## **OVERALL DIMENSIONS (mm)**



### **FURTHER FEATURES**

| Capacity 1/4" | Capacity 5/16" | Capacity 3/8" | Capacity 1/2" | Capacity 5/8" | Capacity 3/4" |
|---------------|----------------|---------------|---------------|---------------|---------------|
| 50 m          | 35 m           | 25 m          | 17 m          | 15 m          | 8 m           |