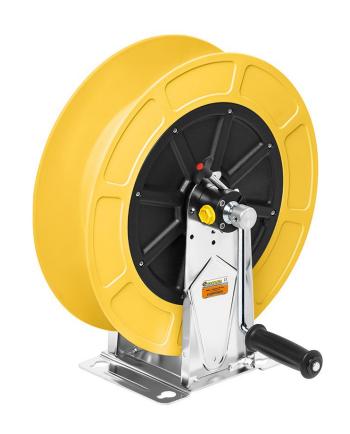

# P/N 74345/35

AISI 304 stainless steel manual hose reel with ABS drum s. 430, for hot water, 400 bar, without hose. Inlet G 3/8" (f), outlet G 1/2" (f)

### **FEATURES**

| Pressure          | 400 bar                                |
|-------------------|----------------------------------------|
| Compatible fluids | water max 130 °C                       |
| Swivel joint      | AISI 304 stainless steel               |
| Seals             | Teflon <sup>®</sup>                    |
| Characteristic    | manual                                 |
| Material          | AISI 304 stainless steel with ABS drum |
| Couplings         | -                                      |
| Hose              | -                                      |
| ø e hose length   | -                                      |
| Inlet             | G 1/2" (f)                             |
| Outlet            | G 1/2" (f)                             |
| Reel flow path    | AISI 304 stainless steel               |