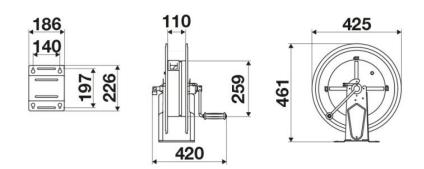

|
|-------------------|----------------------------------------|
| Compatible fluids | water max 130 °C                       |
| Swivel joint      | AISI 304 stainless steel               |
| Seals             | Teflon <sup>®</sup>                    |
| Characteristic    | manual                                 |
| Material          | AISI 304 stainless steel with ABS drum |
| Couplings         | -                                      |
| Hose              | -                                      |
| ø e hose length   | -                                      |
| Inlet             | G 1/2" (f)                             |
| Outlet            | G 1/2" (f)                             |
| Reel flow path    | AISI 304 stainless steel               |



## **OVERALL DIMENSIONS (mm)**



#### **FURTHER FEATURES**

| Capacity 1/4" | Capacity 5/16" | Capacity 3/8" | Capacity 1/2" | Capacity 5/8" | Capacity 3/4" |
|---------------|----------------|---------------|---------------|---------------|---------------|
| 50 m          | 35 m           | 25 m          | 17 m          | 15 m          | 8 m           |