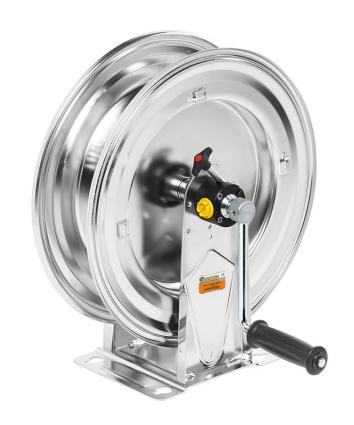

# P/N 74320/50

AISI 304 stainless steel manual hose reel s. 430, for grease, 600 bar, without hose. Inlet G 3/8" (f), outlet G 1/2" (f)

### **FEATURES**

| Pressure          | 600 bar                                         |
|-------------------|-------------------------------------------------|
| Compatible fluids | grease                                          |
| Swivel joint      | zinc plated steel                               |
| Seals             | polyurethane                                    |
| Characteristic    | manual                                          |
| Material          | AISI 304 stainless steel                        |
| Couplings         | -                                               |
| Hose              | -                                               |
| ø e hose length   | -                                               |
| Inlet             | G 3/8" (f)                                      |
| Outlet            | G 1/2" (f)                                      |
| Reel flow path    | zinc plated steel - AISI 304<br>stainless steel |