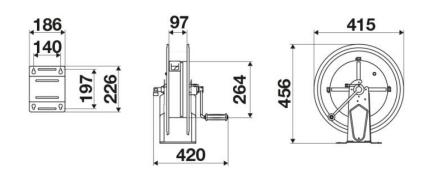

e                                          |
| Swivel joint      | zinc plated steel                               |
| Seals             | polyurethane                                    |
| Characteristic    | manual                                          |
| Material          | AISI 304 stainless steel                        |
| Couplings         | -                                               |
| Hose              | -                                               |
| ø e hose length   | -                                               |
| Inlet             | G 3/8" (f)                                      |
| Outlet            | G 1/2" (f)                                      |
| Reel flow path    | zinc plated steel - AISI 304<br>stainless steel |



## **OVERALL DIMENSIONS (mm)**



#### **FURTHER FEATURES**

| Capacity 1/4" | Capacity 5/16" | Capacity 3/8" | Capacity 1/2" | Capacity 5/8" |
|---------------|----------------|---------------|---------------|---------------|
| 50 m          | 35 m           | 25 m          | 17 m          | 15 m          |