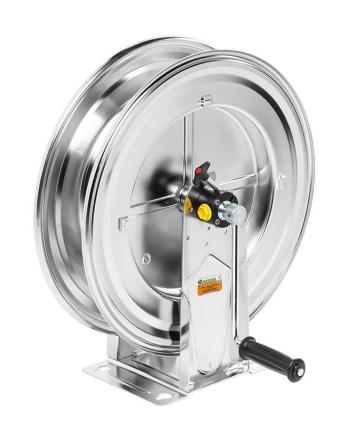

# P/N 75320/50

AISI 304 stainless steel manual hose reel s. 530, for grease, 600 bar, without hose. Inlet G 3/8" (f), outlet G 1/2" (f)

### **FEATURES**

| Pressure          | 600 bar                                         |
|-------------------|-------------------------------------------------|
| Compatible fluids | grease                                          |
| Swivel joint      | zinc plated steel                               |
| Seals             | polyurethane                                    |
| Characteristic    | manual                                          |
| Material          | AISI 304 stainless steel                        |
| Couplings         | -                                               |
| Hose              | -                                               |
| ø e hose length   | -                                               |
| Inlet             | G 3/8" (f)                                      |
| Outlet            | G 1/2" (f)                                      |
| Reel flow path    | zinc plated steel - AISI 304<br>stainless steel |