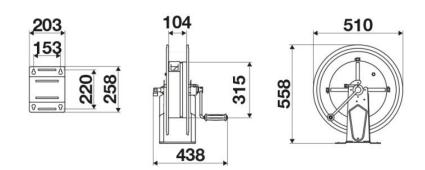

e                                          |
| Swivel joint      | zinc plated steel                               |
| Seals             | polyurethane                                    |
| Characteristic    | manual                                          |
| Material          | AISI 304 stainless steel                        |
| Couplings         | -                                               |
| Hose              | -                                               |
| ø e hose length   | -                                               |
| Inlet             | G 3/8" (f)                                      |
| Outlet            | G 1/2" (f)                                      |
| Reel flow path    | zinc plated steel - AISI 304<br>stainless steel |



## **OVERALL DIMENSIONS (mm)**



#### **FURTHER FEATURES**

| Capacity 1/4" | Capacity 5/16" | Capacity 3/8" | Capacity 1/2" | Capacity 5/8" |
|---------------|----------------|---------------|---------------|---------------|
| 90 m          | 65 m           | 35 m          | 25 m          | 20 m          |