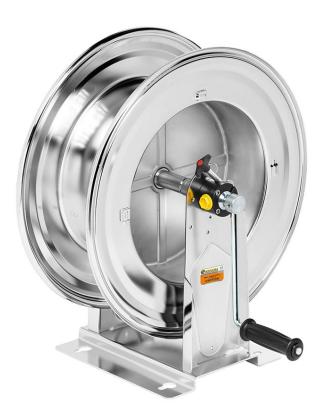

# P/N 75420/50

AISI 304 stainless steel manual hose reel s. 540, for grease, 600 bar, without hose. Inlet G 3/8" (f), outlet G 1/2" (f)

### **FEATURES**

| Pressure          | 600 bar                                         |
|-------------------|-------------------------------------------------|
| Compatible fluids | grease                                          |
| Swivel joint      | zinc plated steel                               |
| Seals             | polyurethane                                    |
| Characteristic    | manual                                          |
| Material          | AISI 304 stainless steel                        |
| Couplings         | -                                               |
| Hose              | -                                               |
| ø e hose length   | -                                               |
| Inlet             | G 3/8" (f)                                      |
| Outlet            | G 1/2" (f)                                      |
| Reel flow path    | zinc plated steel - AISI 304<br>stainless steel |