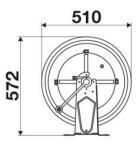

|
| Swivel joint      | zinc plated steel                               |
| Seals             | polyurethane                                    |
| Characteristic    | manual                                          |
| Material          | AISI 304 stainless steel                        |
| Couplings         | -                                               |
| Hose              | -                                               |
| ø e hose length   | -                                               |
| Inlet             | G 3/8" (f)                                      |
| Outlet            | G 1/2" (f)                                      |
| Reel flow path    | zinc plated steel - AISI 304<br>stainless steel |



# **OVERALL DIMENSIONS (mm)**







# FURTHER FEATURES

| Capacity 1/4" | Capacity 5/16" | Capacity 3/8" | Capacity 1/2" | Capacity 5/8" |
|---------------|----------------|---------------|---------------|---------------|
| 150 m         | 110 m          | 65 m          | 45 m          | 35 m          |