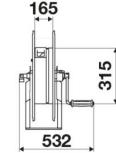

|
| Swivel joint      | zinc plated steel                               |
| Seals             | polyurethane                                    |
| Characteristic    | manual                                          |
| Material          | AISI 304 stainless steel                        |
| Couplings         | -                                               |
| Hose              | -                                               |
| ø e hose length   | -                                               |
| Inlet             | G 3/8" (f)                                      |
| Outlet            | G 1/2" (f)                                      |
| Reel flow path    | zinc plated steel - AISI 304<br>stainless steel |



# **OVERALL DIMENSIONS (mm)**







# FURTHER FEATURES

| Capacity 1/4" | Capacity 5/16" | Capacity 3/8" | Capacity 1/2" | Capacity 5/8" |
|---------------|----------------|---------------|---------------|---------------|
| 150 m         | 110 m          | 65 m          | 45 m          | 35 m          |