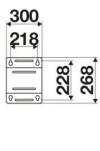

se                                          |
| Swivel joint      | zinc plated steel                               |
| Seals             | polyurethane                                    |
| Characteristic    | manual                                          |
| Material          | AISI 304 stainless steel                        |
| Couplings         | -                                               |
| Hose              | -                                               |
| ø e hose length   | -                                               |
| Inlet             | G 3/8" (f)                                      |
| Outlet            | G 1/2" (f)                                      |
| Reel flow path    | zinc plated steel - AISI 304<br>stainless steel |



# **OVERALL DIMENSIONS (mm)**







# FURTHER FEATURES

| Capacity 1/4" | Capacity 5/16" | Capacity 3/8" | Capacity 1/2" | Capacity 5/8" |
|---------------|----------------|---------------|---------------|---------------|
| 150 m         | 110 m          | 65 m          | 45 m          | 35 m          |