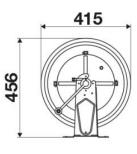

|  |  |
| Couplings         | -                                                                                           |  |  |
| Hose              | -                                                                                           |  |  |
| ø e hose length   | -                                                                                           |  |  |
| Inlet             | G 1/2" (f)                                                                                  |  |  |
| Outlet            | G 1/2" (f)                                                                                  |  |  |
| Reel flow path    | AISI 316 stainless steel                                                                    |  |  |



# **OVERALL DIMENSIONS (mm)**







### FURTHER FEATURES

| Capacity 1/4" | Capacity 5/16" | Capacity 3/8" | Capacity 1/2" | Capacity 5/8" |
|---------------|----------------|---------------|---------------|---------------|
| 90 m          | 65 m           | 35 m          | 25 m          | 20 m          |