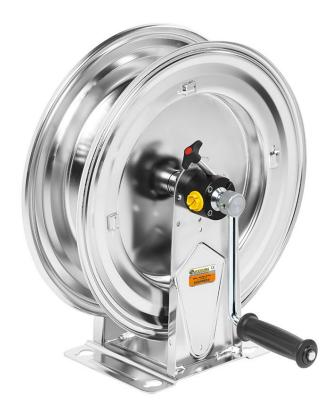

# P/N 74350/20

AISI 316 stainless steel manual hose reel s. 430, for hot water, 100 bar, without hose. Inlet-outlet G 1/2" (f)

#### **FEATURES**

| Pressure          | 100 bar                                                                                     |  |  |
|-------------------|---------------------------------------------------------------------------------------------|--|--|
| Compatible fluids | water max 130 °C, oils and<br>similar products, grease, diesel<br>fuel, AdBlue <sup>®</sup> |  |  |
| Swivel joint      | AISI 316 stainless steel                                                                    |  |  |
| Seals             | Viton®                                                                                      |  |  |
| Characteristic    | manual                                                                                      |  |  |
| Material          | AISI 316 stainless steel                                                                    |  |  |
| Couplings         | -                                                                                           |  |  |
| Hose              | -                                                                                           |  |  |
| ø e hose length   | -                                                                                           |  |  |
| Inlet             | G 1/2" (f)                                                                                  |  |  |
| Outlet            | G 1/2" (f)                                                                                  |  |  |
| Reel flow path    | AISI 316 stainless steel                                                                    |  |  |