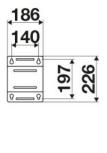

|  |  |
| Couplings         | -                                                                                           |  |  |
| Hose              | -                                                                                           |  |  |
| ø e hose length   | -                                                                                           |  |  |
| Inlet             | G 1/2" (f)                                                                                  |  |  |
| Outlet            | G 1/2" (f)                                                                                  |  |  |
| Reel flow path    | AISI 316 stainless steel                                                                    |  |  |



# **OVERALL DIMENSIONS (mm)**







### FURTHER FEATURES

| Capacity 1/4" | Capacity 5/16" | Capacity 3/8" | Capacity 1/2" | Capacity 5/8" |
|---------------|----------------|---------------|---------------|---------------|
| 90 m          | 65 m           | 35 m          | 25 m          | 20 m          |