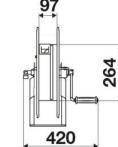

|  |  |
| Couplings         | -                                                                                           |  |  |
| Hose              | -                                                                                           |  |  |
| ø e hose length   | -                                                                                           |  |  |
| Inlet             | G 1/2" (f)                                                                                  |  |  |
| Outlet            | G 1/2" (f)                                                                                  |  |  |
| Reel flow path    | AISI 316 stainless steel                                                                    |  |  |



# **OVERALL DIMENSIONS (mm)**







### FURTHER FEATURES

| Capacity 1/4" | Capacity 5/16" | Capacity 3/8" | Capacity 1/2" | Capacity 5/8" |
|---------------|----------------|---------------|---------------|---------------|
| 90 m          | 65 m           | 35 m          | 25 m          | 20 m          |