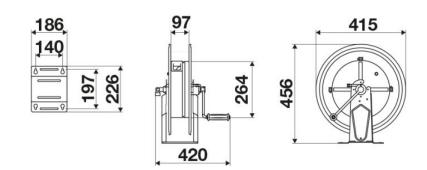

|
| Couplings         | -                                                                                           |
| Hose              | -                                                                                           |
| ø e hose length   | -                                                                                           |
| Inlet             | G 3/8" (f)                                                                                  |
| Outlet            | G 1/2" (f)                                                                                  |
| Reel flow path    | AISI 316 stainless steel                                                                    |



## **OVERALL DIMENSIONS (mm)**



### **FURTHER FEATURES**

| Capacity 1/4" | Capacity 5/16" | Capacity 3/8" | Capacity 1/2" | Capacity 5/8" |
|---------------|----------------|---------------|---------------|---------------|
| 90 m          | 65 m           | 35 m          | 25 m          | 20 m          |