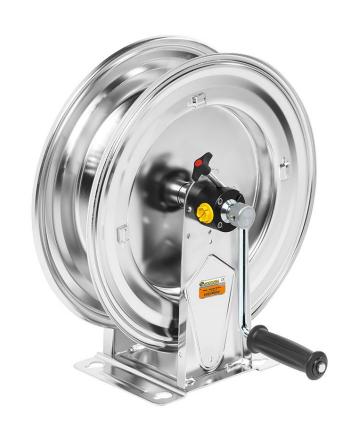

# P/N 74350/30

AISI 316 stainless steel manual hose reel s. 430, for hot water, 200 bar, without hose. Inlet G 3/8" (f), outlet G 1/2" (f)

#### **FEATURES**

| Pressure          | 200 bar                                                                                     |
|-------------------|---------------------------------------------------------------------------------------------|
| Compatible fluids | water max 130 °C, oils and<br>similar products, grease, diesel<br>fuel, AdBlue <sup>®</sup> |
| Swivel joint      | AISI 316 stainless steel                                                                    |
| Seals             | Viton <sup>®</sup>                                                                          |
| Characteristic    | manual                                                                                      |
| Material          | AISI 316 stainless steel                                                                    |
| Couplings         | -                                                                                           |
| Hose              | -                                                                                           |
| ø e hose length   | -                                                                                           |
| Inlet             | G 3/8" (f)                                                                                  |
| Outlet            | G 1/2" (f)                                                                                  |
| Reel flow path    | AISI 316 stainless steel                                                                    |