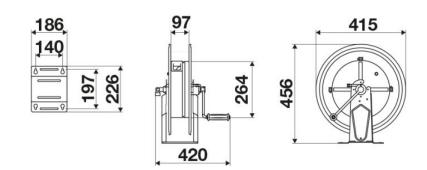

|
| Material          | AISI 316 stainless steel                                                        |
| Couplings         | -                                                                               |
| Hose              | -                                                                               |
| ø e hose length   | -                                                                               |
| Inlet             | G 3/8" (f)                                                                      |
| Outlet            | G 1/2" (f)                                                                      |
| Reel flow path    | AISI 316 stainless steel                                                        |



## **OVERALL DIMENSIONS (mm)**



### **FURTHER FEATURES**

| Capacity 1/4" | Capacity 5/16" | Capacity 3/8" | Capacity 1/2" | Capacity 5/8" |
|---------------|----------------|---------------|---------------|---------------|
| 90 m          | 65 m           | 35 m          | 25 m          | 20 m          |