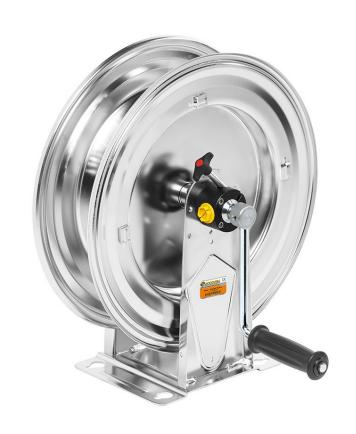

# P/N 74350/35

AISI 316 stainless steel manual hose reel s. 430, for hot water, 400 bar, without hose. Inlet G 3/8" (f), outlet G 1/2" (f)

#### **FEATURES**

| Pressure          | 400 bar                                                                         |
|-------------------|---------------------------------------------------------------------------------|
| Compatible fluids | water max 130 °C, oils and<br>similar products, grease, diesel<br>fuel, AdBlue® |
| Swivel joint      | AISI 316 stainless steel                                                        |
| Seals             | Viton® and Teflon®                                                              |
| Characteristic    | manual                                                                          |
| Material          | AISI 316 stainless steel                                                        |
| Couplings         | -                                                                               |
| Hose              | -                                                                               |
| ø e hose length   | -                                                                               |
| Inlet             | G 3/8" (f)                                                                      |
| Outlet            | G 1/2" (f)                                                                      |
| Reel flow path    | AISI 316 stainless steel                                                        |