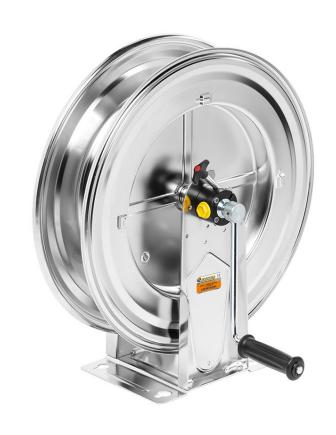

# P/N 75350/20

AISI 316 stainless steel manual hose reel s. 530, for hot water, 100 bar, without hose. Inlet-outlet G 1/2" (f)

### **FEATURES**

| Pressure          | 100 bar                                                                         |
|-------------------|---------------------------------------------------------------------------------|
| Compatible fluids | water max 130 °C, oils and<br>similar products, grease, diesel<br>fuel, AdBlue® |
| Swivel joint      | AISI 316 stainless steel                                                        |
| Seals             | Viton <sup>®</sup>                                                              |
| Characteristic    | manual                                                                          |
| Material          | AISI 316 stainless steel                                                        |
| Couplings         | -                                                                               |
| Hose              | -                                                                               |
| ø e hose length   | -                                                                               |
| Inlet             | G 1/2" (f)                                                                      |
| Outlet            | G 1/2" (f)                                                                      |
| Reel flow path    | AISI 316 stainless steel                                                        |