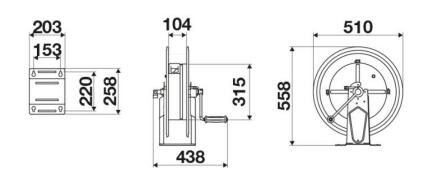

|
| Material          | AISI 316 stainless steel                                                        |
| Couplings         | -                                                                               |
| Hose              | -                                                                               |
| ø e hose length   | -                                                                               |
| Inlet             | G 1/2" (f)                                                                      |
| Outlet            | G 1/2" (f)                                                                      |
| Reel flow path    | AISI 316 stainless steel                                                        |



## **OVERALL DIMENSIONS (mm)**



### **FURTHER FEATURES**

| Capacity 1/4" | Capacity 5/16" | Capacity 3/8" | Capacity 1/2" | Capacity 5/8" |
|---------------|----------------|---------------|---------------|---------------|
| 90 m          | 65 m           | 35 m          | 25 m          | 20 m          |