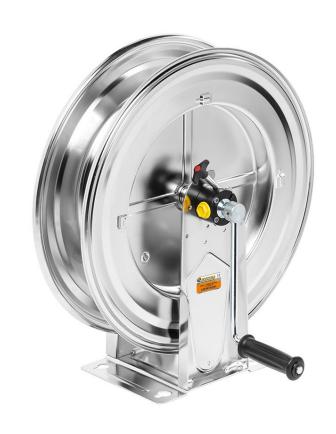

# P/N 75350/35

AISI 316 stainless steel manual hose reel s. 530, for hot water, 400 bar, without hose. Inlet G 3/8" (f), outlet G 1/2" (f)

#### **FEATURES**

| Pressure          | 400 bar                                                                                     |
|-------------------|---------------------------------------------------------------------------------------------|
| Compatible fluids | water max 130 °C, oils and<br>similar products, grease, diesel<br>fuel, AdBlue <sup>®</sup> |
| Swivel joint      | AISI 316 stainless steel                                                                    |
| Seals             | Viton® and Teflon®                                                                          |
| Characteristic    | manual                                                                                      |
| Material          | AISI 316 stainless steel                                                                    |
| Couplings         | -                                                                                           |
| Hose              | -                                                                                           |
| ø e hose length   | -                                                                                           |
| Inlet             | G 3/8" (f)                                                                                  |
| Outlet            | G 1/2" (f)                                                                                  |
| Reel flow path    | AISI 316 stainless steel                                                                    |