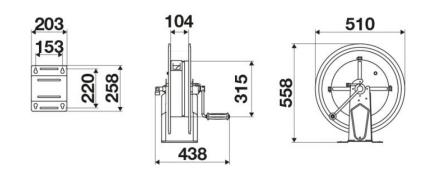

|
| Couplings         | -                                                                                           |
| Hose              | -                                                                                           |
| ø e hose length   | -                                                                                           |
| Inlet             | G 3/8" (f)                                                                                  |
| Outlet            | G 1/2" (f)                                                                                  |
| Reel flow path    | AISI 316 stainless steel                                                                    |



## **OVERALL DIMENSIONS (mm)**



### **FURTHER FEATURES**

| Capacity 1/4" | Capacity 5/16" | Capacity 3/8" | Capacity 1/2" | Capacity 5/8" |
|---------------|----------------|---------------|---------------|---------------|
| 90 m          | 65 m           | 35 m          | 25 m          | 20 m          |