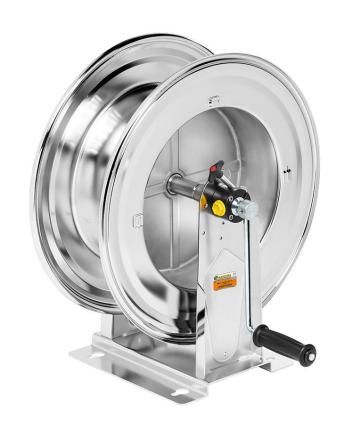

# P/N 75450/20

AISI 316 stainless steel manual hose reel s. 540, for hot water, 100 bar, without hose. Inlet-outlet G 1" (f)

## **FEATURES**

| Pressure          | 100 bar                                                                                     |
|-------------------|---------------------------------------------------------------------------------------------|
| Compatible fluids | water max 130 °C, oils and<br>similar products, grease, diesel<br>fuel, AdBlue <sup>®</sup> |
| Swivel joint      | AISI 316 stainless steel                                                                    |
| Seals             | Viton <sup>®</sup>                                                                          |
| Characteristic    | hydraulic                                                                                   |
| Material          | AISI 316 stainless steel                                                                    |
| Couplings         | -                                                                                           |
| Hose              | -                                                                                           |
| ø e hose length   | -                                                                                           |
| Inlet             | G 1" (f)                                                                                    |
| Outlet            | G 1" (f)                                                                                    |
| Reel flow path    | AISI 316 stainless steel                                                                    |