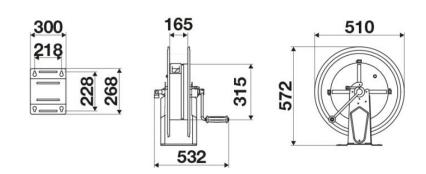

|
| Couplings         | -                                                                                           |
| Hose              | -                                                                                           |
| ø e hose length   | -                                                                                           |
| Inlet             | G 1" (f)                                                                                    |
| Outlet            | G 1" (f)                                                                                    |
| Reel flow path    | AISI 316 stainless steel                                                                    |



# **OVERALL DIMENSIONS (mm)**



### **FURTHER FEATURES**

| Capacity 1/4" | Capacity 5/16" | Capacity 3/8" | Capacity 1/2" | Capacity 5/8" | Capacity 3/4" | Capacity 1" |
|---------------|----------------|---------------|---------------|---------------|---------------|-------------|
| 150 m         | 110 m          | 65 m          | 45 m          | 35 m          | 25 m          | 15 m        |