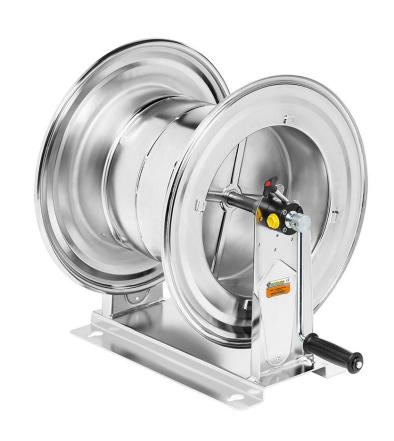

# P/N 75650/20

AISI 316 stainless steel manual hose reel s. 560, for hot water, 100 bar, without hose. Inlet-outlet G 1" (f)

### **FEATURES**

| Pressure          | 100 bar                                                                         |  |  |  |
|-------------------|---------------------------------------------------------------------------------|--|--|--|
| Compatible fluids | water max 130 °C, oils and<br>similar products, grease, diesel<br>fuel, AdBlue® |  |  |  |
| Swivel joint      | AISI 316 stainless steel                                                        |  |  |  |
| Seals             | Viton <sup>®</sup>                                                              |  |  |  |
| Characteristic    | hydraulic                                                                       |  |  |  |
| Material          | AISI 316 stainless steel                                                        |  |  |  |
| Couplings         | -                                                                               |  |  |  |
| Hose              | -                                                                               |  |  |  |
| ø e hose length   | -                                                                               |  |  |  |
| Inlet             | G 1" (f)                                                                        |  |  |  |
| Outlet            | G 1" (f)                                                                        |  |  |  |
| Reel flow path    | AISI 316 stainless steel                                                        |  |  |  |