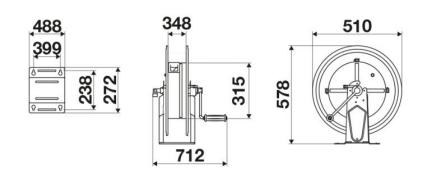

316 stainless steel                                                        |  |  |  |
| Couplings         | -                                                                               |  |  |  |
| Hose              | -                                                                               |  |  |  |
| ø e hose length   | -                                                                               |  |  |  |
| Inlet             | G 1" (f)                                                                        |  |  |  |
| Outlet            | G 1" (f)                                                                        |  |  |  |
| Reel flow path    | AISI 316 stainless steel                                                        |  |  |  |



## **OVERALL DIMENSIONS (mm)**



### **FURTHER FEATURES**

| Capacity 1/4" | Capacity 5/16" | Capacity 3/8" | Capacity 1/2" | Capacity 5/8" | Capacity 3/4" | Capacity 1" |
|---------------|----------------|---------------|---------------|---------------|---------------|-------------|
| 320 m         | 240 m          | 140 m         | 100 m         | 90 m          | 60 m          | 30 m        |