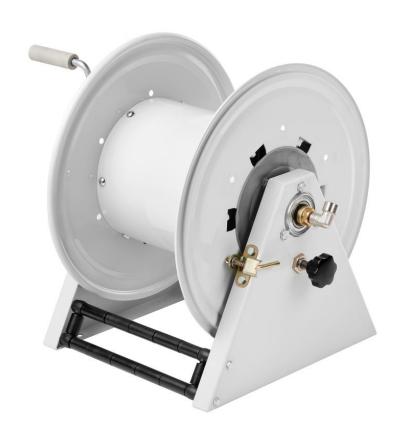

# P/N 0E7522001/450

Manual hose reel s. 500, for oil and similar, 150 bar, without hose. Drum width 240 mm. Inlet-outlet G 1/2" (f)

#### **FEATURES**

| Pressure          | 150 bar                   |  |  |
|-------------------|---------------------------|--|--|
| Compatible fluids | oils and similar products |  |  |
| Swivel joint      | zinc plated steel         |  |  |
| Seals             | polyurethane              |  |  |
| Characteristic    | fixed                     |  |  |
| Material          | painted steel             |  |  |
| Couplings         | -                         |  |  |
| Hose              | -                         |  |  |
| ø e hose length   | -                         |  |  |
| Inlet             | G 1/2" (f)                |  |  |
| Outlet            | G 1/2" (f)                |  |  |
| Reel flow path    | zinc plated steel         |  |  |