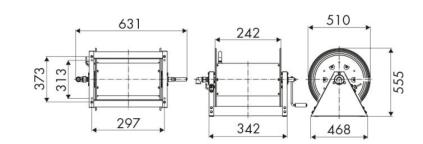

s and transports

#### **FEATURES**

| Pressure          | 150 bar                   |  |  |
|-------------------|---------------------------|--|--|
| Compatible fluids | oils and similar products |  |  |
| Swivel joint      | zinc plated steel         |  |  |
| Seals             | polyurethane              |  |  |
| Characteristic    | fixed                     |  |  |
| Material          | painted steel             |  |  |
| Couplings         | -                         |  |  |
| Hose              | -                         |  |  |
| ø e hose length   | -                         |  |  |
| Inlet             | G 1/2" (f)                |  |  |
| Outlet            | G 1/2" (f)                |  |  |
| Reel flow path    | zinc plated steel         |  |  |



## **OVERALL DIMENSIONS (mm)**



#### **FURTHER FEATURES**

| Capacity 1/4" | Capacity 3/8" | Capacity 1/2" | Capacity 3/4" | Capacity 1" |
|---------------|---------------|---------------|---------------|-------------|
| 130 m         | 85 m          | 65 m          | 30 m          | 20 m        |