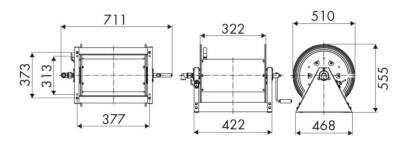

s and transports

#### **FEATURES**

| Pressure          | 150 bar                   |  |  |
|-------------------|---------------------------|--|--|
| Compatible fluids | oils and similar products |  |  |
| Swivel joint      | zinc plated steel         |  |  |
| Seals             | polyurethane              |  |  |
| Characteristic    | fixed                     |  |  |
| Material          | painted steel             |  |  |
| Couplings         | -                         |  |  |
| Hose              | -                         |  |  |
| ø e hose length   | -                         |  |  |
| Inlet             | G 1/2" (f)                |  |  |
| Outlet            | G 1/2" (f)                |  |  |
| Reel flow path    | zinc plated steel         |  |  |



## **OVERALL DIMENSIONS (mm)**



## **FURTHER FEATURES**

| Capacity 1/4" | Capacity 3/8" | Capacity 1/2" | Capacity 3/4" | Capacity 1" |
|---------------|---------------|---------------|---------------|-------------|
| 200 m         | 130 m         | 100 m         | 50 m          | 30 m        |