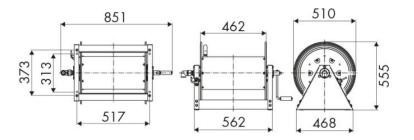

ks and transports

#### **FEATURES**

| Pressure          | 150 bar                   |  |  |
|-------------------|---------------------------|--|--|
| Compatible fluids | oils and similar products |  |  |
| Swivel joint      | zinc plated steel         |  |  |
| Seals             | polyurethane              |  |  |
| Characteristic    | fixed                     |  |  |
| Material          | painted steel             |  |  |
| Couplings         | -                         |  |  |
| Hose              | -                         |  |  |
| ø e hose length   | -                         |  |  |
| Inlet             | G 1" (f)                  |  |  |
| Outlet            | G 1" (f)                  |  |  |
| Reel flow path    | zinc plated steel         |  |  |



# **OVERALL DIMENSIONS (mm)**



## **FURTHER FEATURES**

| Capacity 1/4" | Capacity 3/8" | Capacity 1/2" | Capacity 3/4" | Capacity 1" |
|---------------|---------------|---------------|---------------|-------------|
| 300 m         | 200 m         | 150 m         | 80 m          | 50 m        |