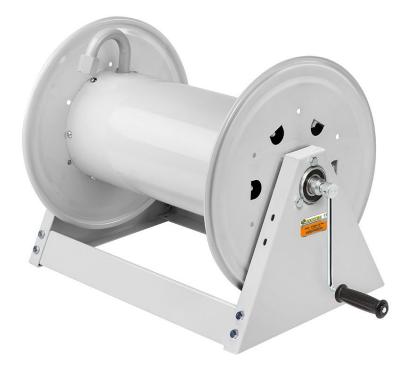

# P/N 0E7552001/400

Manual hose reel s. 500, for oil and similar, 150 bar, without hose. Drum width 460 mm. Inlet-outlet G 1" (f)

#### **FEATURES**

| Pressure          | 150 bar                   |  |  |
|-------------------|---------------------------|--|--|
| Compatible fluids | oils and similar products |  |  |
| Swivel joint      | zinc plated steel         |  |  |
| Seals             | polyurethane              |  |  |
| Characteristic    | fixed                     |  |  |
| Material          | painted steel             |  |  |
| Couplings         | -                         |  |  |
| Hose              | -                         |  |  |
| ø e hose length   | -                         |  |  |
| Inlet             | G 1" (f)                  |  |  |
| Outlet            | G 1" (f)                  |  |  |
| Reel flow path    | zinc plated steel         |  |  |