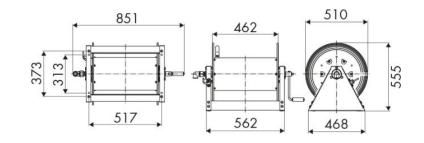

s and transports

#### **FEATURES**

| Pressure          | 150 bar                   |  |  |
|-------------------|---------------------------|--|--|
| Compatible fluids | oils and similar products |  |  |
| Swivel joint      | zinc plated steel         |  |  |
| Seals             | polyurethane              |  |  |
| Characteristic    | fixed                     |  |  |
| Material          | painted steel             |  |  |
| Couplings         | -                         |  |  |
| Hose              | -                         |  |  |
| ø e hose length   | -                         |  |  |
| Inlet             | G 1/2" (f)                |  |  |
| Outlet            | G 1/2" (f)                |  |  |
| Reel flow path    | zinc plated steel         |  |  |



## **OVERALL DIMENSIONS (mm)**



### **FURTHER FEATURES**

| Capacity 1/4" | Capacity 3/8" | Capacity 1/2" | Capacity 3/4" | Capacity 1" |
|---------------|---------------|---------------|---------------|-------------|
| 300 m         | 200 m         | 150 m         | 80 m          | 50 m        |