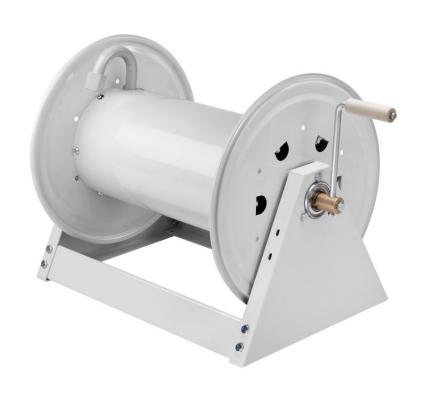

# P/N 0E7562001/400

Manual hose reel s. 500, for oil and similar, 150 bar, without hose. Drum width 600 mm. Inlet-outlet G 1" (f)

### **FEATURES**

| Pressure          | 150 bar                   |  |  |
|-------------------|---------------------------|--|--|
| Compatible fluids | oils and similar products |  |  |
| Swivel joint      | zinc plated steel         |  |  |
| Seals             | polyurethane              |  |  |
| Characteristic    | fixed                     |  |  |
| Material          | painted steel             |  |  |
| Couplings         | -                         |  |  |
| Hose              | -                         |  |  |
| ø e hose length   | -                         |  |  |
| Inlet             | G 1" (f)                  |  |  |
| Outlet            | G 1" (f)                  |  |  |
| Reel flow path    | zinc plated steel         |  |  |