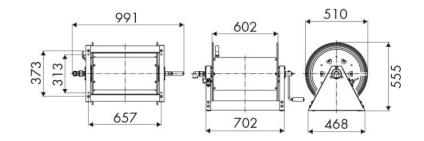

ks and transports

### **FEATURES**

| Pressure          | 150 bar                   |  |  |
|-------------------|---------------------------|--|--|
| Compatible fluids | oils and similar products |  |  |
| Swivel joint      | zinc plated steel         |  |  |
| Seals             | polyurethane              |  |  |
| Characteristic    | fixed                     |  |  |
| Material          | painted steel             |  |  |
| Couplings         | -                         |  |  |
| Hose              | -                         |  |  |
| ø e hose length   | -                         |  |  |
| Inlet             | G 1" (f)                  |  |  |
| Outlet            | G 1" (f)                  |  |  |
| Reel flow path    | zinc plated steel         |  |  |



## **OVERALL DIMENSIONS (mm)**



#### **FURTHER FEATURES**

| Capacity 1/4" | Capacity 3/8" | Capacity 1/2" | Capacity 3/4" | Capacity 1" |
|---------------|---------------|---------------|---------------|-------------|
| 400 m         | 280 m         | 220 m         | 110 m         | 70 m        |