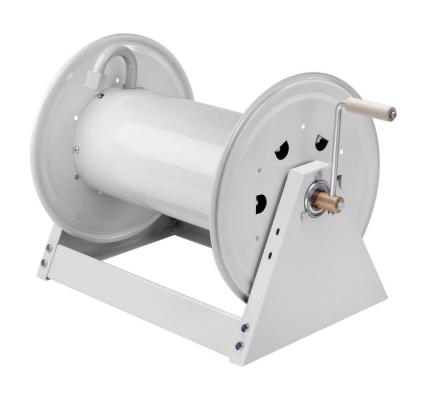

# P/N 0E7562001/450

Manual hose reel s. 500, for oil and similar, 150 bar, without hose. Drum width 600 mm. Inlet-outlet G 1/2" (f)

#### **FEATURES**

| Pressure          | 150 bar                   |  |  |
|-------------------|---------------------------|--|--|
| Compatible fluids | oils and similar products |  |  |
| Swivel joint      | zinc plated steel         |  |  |
| Seals             | polyurethane              |  |  |
| Characteristic    | fixed                     |  |  |
| Material          | painted steel             |  |  |
| Couplings         | -                         |  |  |
| Hose              | -                         |  |  |
| ø e hose length   | -                         |  |  |
| Inlet             | G 1/2" (f)                |  |  |
| Outlet            | G 1/2" (f)                |  |  |
| Reel flow path    | zinc plated steel         |  |  |