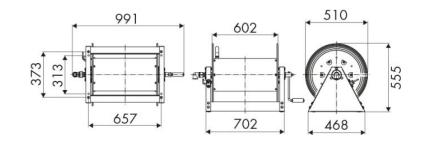

s and transports

#### **FEATURES**

| Pressure          | 150 bar                   |  |  |
|-------------------|---------------------------|--|--|
| Compatible fluids | oils and similar products |  |  |
| Swivel joint      | zinc plated steel         |  |  |
| Seals             | polyurethane              |  |  |
| Characteristic    | fixed                     |  |  |
| Material          | painted steel             |  |  |
| Couplings         | -                         |  |  |
| Hose              | -                         |  |  |
| ø e hose length   | -                         |  |  |
| Inlet             | G 1/2" (f)                |  |  |
| Outlet            | G 1/2" (f)                |  |  |
| Reel flow path    | zinc plated steel         |  |  |



## **OVERALL DIMENSIONS (mm)**



## **FURTHER FEATURES**

| Capacity 1/4" | Capacity 3/8" | Capacity 1/2" | Capacity 3/4" | Capacity 1" |
|---------------|---------------|---------------|---------------|-------------|
| 400 m         | 280 m         | 220 m         | 110 m         | 70 m        |