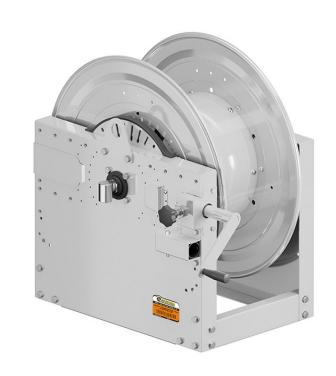

# P/N 0E821001/3000

Manual hose reel s. 700, for oil and similar, 150 bar, without hose. Drum width 270 mm. Inlet-outlet G 1" (f)

#### **SECTORS OF USE**

Industry, Mining, Lube trucks and transports

#### **FEATURES**

| Pressure          | 150 bar                   |
|-------------------|---------------------------|
| Compatible fluids | oils and similar products |
| Swivel joint      | zinc plated steel         |
| Seals             | Viton <sup>®</sup>        |
| Characteristic    | manual                    |
| Material          | painted steel             |
| Couplings         | -                         |
| Hose              | -                         |
| ø e hose length   | -                         |
| Inlet             | G 1" (f)                  |
| Outlet            | G 1" (f)                  |
| Reel flow path    | zinc plated steel         |