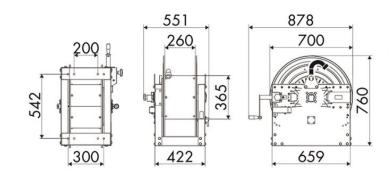

. Inlet-outlet G 1" (f)

#### **SECTORS OF USE**

Industry, Mining, Lube trucks and transports

#### **FEATURES**

| Pressure          | 150 bar                   |
|-------------------|---------------------------|
| Compatible fluids | oils and similar products |
| Swivel joint      | zinc plated steel         |
| Seals             | Viton <sup>®</sup>        |
| Characteristic    | manual                    |
| Material          | painted steel             |
| Couplings         | -                         |
| Hose              | -                         |
| ø e hose length   | -                         |
| Inlet             | G 1" (f)                  |
| Outlet            | G 1" (f)                  |
| Reel flow path    | zinc plated steel         |



## **OVERALL DIMENSIONS (mm)**



### **FURTHER FEATURES**

| Capacity 3/8" | Capacity 1/2" | Capacity 3/4" | Capacity 1" | Capacity 1.1/4" | Capacity 1.1/2" | Capacity 2" |
|---------------|---------------|---------------|-------------|-----------------|-----------------|-------------|
| 160 m         | 110 m         | 65 m          | 30 m        | 20 m            | 15 m            | 10 m        |