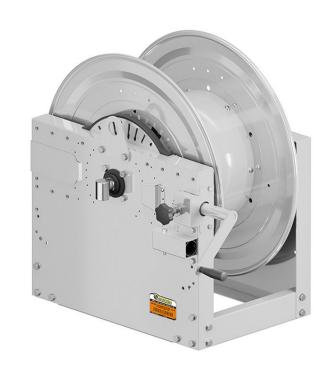

# P/N 0E823001/5000

Manual hose reel in painted steel s. 700, for air-water, 100 bar, without hose. Drum width 270 mm. Inlet-outlet G 1" (f) with reel flow path in AISI 316 stainless steel

#### **FEATURES**

| Pressure          | 100 bar                  |
|-------------------|--------------------------|
| Compatible fluids | air - water              |
| Swivel joint      | AISI 316 stainless steel |
| Seals             | Viton <sup>®</sup>       |
| Characteristic    | manual                   |
| Material          | painted steel            |
| Couplings         | -                        |
| Hose              | -                        |
| ø e hose length   | -                        |
| Inlet             | G 1" (f)                 |
| Outlet            | G 1" (f)                 |
| Reel flow path    | AISI 316 stainless steel |