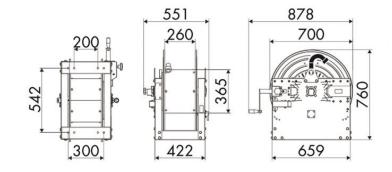

l flow path in AISI 316 stainless steel

## **SECTORS OF USE**

Industry, Mining, Lube trucks and transports

#### **FEATURES**

| Pressure          | 100 bar                  |
|-------------------|--------------------------|
| Compatible fluids | air - water              |
| Swivel joint      | AISI 316 stainless steel |
| Seals             | Viton <sup>®</sup>       |
| Characteristic    | manual                   |
| Material          | painted steel            |
| Couplings         | -                        |
| Hose              | -                        |
| ø e hose length   | -                        |
| Inlet             | G 1" (f)                 |
| Outlet            | G 1" (f)                 |
| Reel flow path    | AISI 316 stainless steel |



# **OVERALL DIMENSIONS (mm)**



### **FURTHER FEATURES**

| Capacity 3/8" | Capacity 1/2" | Capacity 3/4" | Capacity 1" | Capacity 1.1/4" | Capacity 1.1/2" | Capacity 2" |
|---------------|---------------|---------------|-------------|-----------------|-----------------|-------------|
| 160 m         | 110 m         | 65 m          | 30 m        | 20 m            | 15 m            | 10 m        |