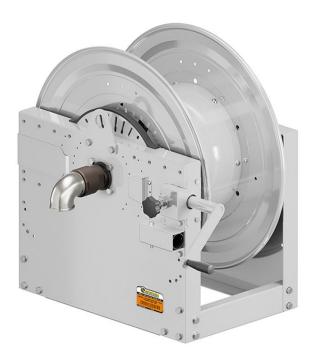

# P/N 0E823001/6000

Manual hose reel in painted steel s. 700, for air-water, 70 bar, without hose. Drum width 270 mm. Inlet-outlet G 2" (f) with reel flow path in AISI 316 stainless steel

### **FEATURES**

| Pressure          | 70 bar                   |
|-------------------|--------------------------|
| Compatible fluids | air - water              |
| Swivel joint      | AISI 316 stainless steel |
| Seals             | Viton®                   |
| Characteristic    | manual                   |
| Material          | painted steel            |
| Couplings         | -                        |
| Hose              | -                        |
| ø e hose length   | -                        |
| Inlet             | G 2" (f)                 |
| Outlet            | G 2" (f)                 |
| Reel flow path    | AISI 316 stainless steel |