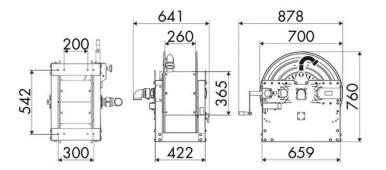

flow path in AISI 316 stainless steel

#### **SECTORS OF USE**

Industry, Mining, Lube trucks and transports

### **FEATURES**

| Pressure          | 70 bar                   |
|-------------------|--------------------------|
| Compatible fluids | air - water              |
| Swivel joint      | AISI 316 stainless steel |
| Seals             | Viton®                   |
| Characteristic    | manual                   |
| Material          | painted steel            |
| Couplings         | -                        |
| Hose              | -                        |
| ø e hose length   | -                        |
| Inlet             | G 2" (f)                 |
| Outlet            | G 2" (f)                 |
| Reel flow path    | AISI 316 stainless steel |



## **OVERALL DIMENSIONS (mm)**



## **FURTHER FEATURES**

| Capacity 3/8" | Capacity 1/2" | Capacity 3/4" | Capacity 1" | Capacity 1.1/4" | Capacity 1.1/2" | Capacity 2" |
|---------------|---------------|---------------|-------------|-----------------|-----------------|-------------|
| 160 m         | 110 m         | 65 m          | 30 m        | 20 m            | 15 m            | 10 m        |