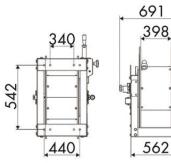

essure          | 150 bar                   |  |  |  |
|-------------------|---------------------------|--|--|--|
| Compatible fluids | oils and similar products |  |  |  |
| Swivel joint      | zinc plated steel         |  |  |  |
| Seals             | Viton®                    |  |  |  |
| Characteristic    | manual                    |  |  |  |
| Material          | painted steel             |  |  |  |
| Couplings         | -                         |  |  |  |
| Hose              | -                         |  |  |  |
| ø e hose length   | -                         |  |  |  |
| Inlet             | G 1" (f)                  |  |  |  |
| Outlet            | G 1" (f)                  |  |  |  |
| Reel flow path    | zinc plated steel         |  |  |  |

# 

## **OVERALL DIMENSIONS (mm)**





365

# **FURTHER FEATURES**

| Capacity 3/8" | Capacity 1/2" | Capacity 3/4" | Capacity 1" | Capacity 1.1/4" | Capacity 1.1/2" | Capacity 2" |
|---------------|---------------|---------------|-------------|-----------------|-----------------|-------------|
| 290 m         | 180 m         | 120 m         | 60 m        | 35 m            | 30 m            | 20 m        |