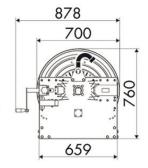

sure          | 150 bar                   |  |  |  |
|-------------------|---------------------------|--|--|--|
| Compatible fluids | oils and similar products |  |  |  |
| Swivel joint      | zinc plated steel         |  |  |  |
| Seals             | Viton®                    |  |  |  |
| Characteristic    | manual                    |  |  |  |
| Material          | painted steel             |  |  |  |
| Couplings         | -                         |  |  |  |
| Hose              | -                         |  |  |  |
| ø e hose length   | -                         |  |  |  |
| Inlet             | G 1" (f)                  |  |  |  |
| Outlet            | G 1" (f)                  |  |  |  |
| Reel flow path    | zinc plated steel         |  |  |  |

# 

## **OVERALL DIMENSIONS (mm)**





365

# **FURTHER FEATURES**

| Capacity 3/8" | Capacity 1/2" | Capacity 3/4" | Capacity 1" | Capacity 1.1/4" | Capacity 1.1/2" | Capacity 2" |
|---------------|---------------|---------------|-------------|-----------------|-----------------|-------------|
| 290 m         | 180 m         | 120 m         | 60 m        | 35 m            | 30 m            | 20 m        |