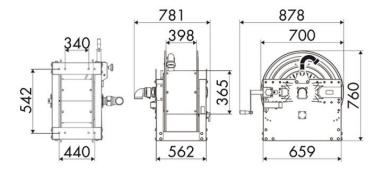

essure          | 70 bar                    |  |  |  |
|-------------------|---------------------------|--|--|--|
| Compatible fluids | oils and similar products |  |  |  |
| Swivel joint      | zinc plated steel         |  |  |  |
| Seals             | Viton®                    |  |  |  |
| Characteristic    | manual                    |  |  |  |
| Material          | painted steel             |  |  |  |
| Couplings         | -                         |  |  |  |
| Hose              | -                         |  |  |  |
| ø e hose length   | -                         |  |  |  |
| Inlet             | G 2" (f)                  |  |  |  |
| Outlet            | G 2" (f)                  |  |  |  |
| Reel flow path    | zinc plated steel         |  |  |  |

# 

## **OVERALL DIMENSIONS (mm)**



## **FURTHER FEATURES**

| Capacity 3/8" | Capacity 1/2" | Capacity 3/4" | Capacity 1" | Capacity 1.1/4" | Capacity 1.1/2" | Capacity 2" |
|---------------|---------------|---------------|-------------|-----------------|-----------------|-------------|
| 290 m         | 180 m         | 120 m         | 60 m        | 35 m            | 30 m            | 20 m        |