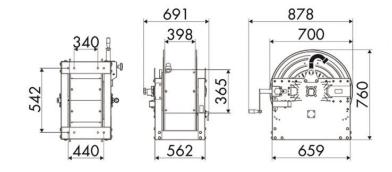

l flow path in AISI 304 stainless steel

## **SECTORS OF USE**

Industry, Mining, Lube trucks and transports

#### **FEATURES**

| Pressure          | 150 bar                  |
|-------------------|--------------------------|
| Compatible fluids | air - water              |
| Swivel joint      | AISI 304 stainless steel |
| Seals             | Viton <sup>®</sup>       |
| Characteristic    | manual                   |
| Material          | painted steel            |
| Couplings         | -                        |
| Hose              | -                        |
| ø e hose length   | -                        |
| Inlet             | G 1" (f)                 |
| Outlet            | G 1" (f)                 |
| Reel flow path    | AISI 304 stainless steel |



# **OVERALL DIMENSIONS (mm)**



## **FURTHER FEATURES**

| Capacity 3/8" | Capacity 1/2" | Capacity 3/4" | Capacity 1" | Capacity 1.1/4" | Capacity 1.1/2" | Capacity 2" |
|---------------|---------------|---------------|-------------|-----------------|-----------------|-------------|
| 420 m         | 280 m         | 180 m         | 100 m       | 60 m            | 50 m            | 30 m        |