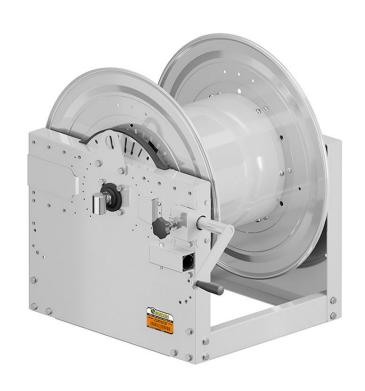

# P/N 0E842001/3000

Manual hose reel in painted steel s. 700, for air-water, 150 bar, without hose. Drum width 410 mm. Inlet-outlet G 1" (f) with reel flow path in AISI 304 stainless steel

#### **FEATURES**

| Pressure          | 150 bar                  |
|-------------------|--------------------------|
| Compatible fluids | air - water              |
| Swivel joint      | AISI 304 stainless steel |
| Seals             | Viton <sup>®</sup>       |
| Characteristic    | manual                   |
| Material          | painted steel            |
| Couplings         | -                        |
| Hose              | -                        |
| ø e hose length   | -                        |
| Inlet             | G 1" (f)                 |
| Outlet            | G 1" (f)                 |
| Reel flow path    | AISI 304 stainless steel |