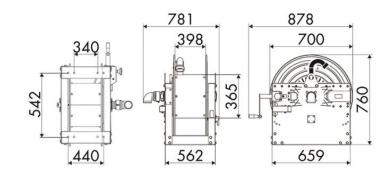

flow path in AISI 304 stainless steel

### **SECTORS OF USE**

Industry, Mining, Lube trucks and transports

#### **FEATURES**

| Pressure          | 70 bar                   |
|-------------------|--------------------------|
| Compatible fluids | air - water              |
| Swivel joint      | AISI 304 stainless steel |
| Seals             | Viton <sup>®</sup>       |
| Characteristic    | manual                   |
| Material          | painted steel            |
| Couplings         | -                        |
| Hose              | -                        |
| ø e hose length   | -                        |
| Inlet             | G 2" (f)                 |
| Outlet            | G 2" (f)                 |
| Reel flow path    | AISI 304 stainless steel |



## **OVERALL DIMENSIONS (mm)**



#### **FURTHER FEATURES**

| Capacity 3/8" | Capacity 1/2" | Capacity 3/4" | Capacity 1" | Capacity 1.1/4" | Capacity 1.1/2" | Capacity 2" |
|---------------|---------------|---------------|-------------|-----------------|-----------------|-------------|
| 420 m         | 280 m         | 180 m         | 100 m       | 60 m            | 50 m            | 30 m        |