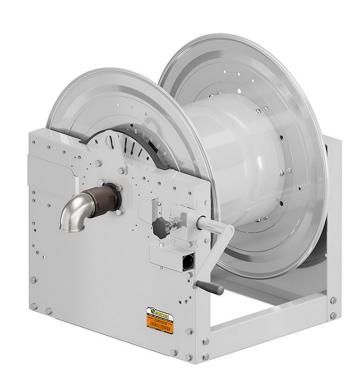

# P/N 0E842001/4000

Manual hose reel in painted steel s. 700, for air-water, 70 bar, without hose. Drum width 410 mm. Inlet-outlet G 2" (f) with reel flow path in AISI 304 stainless steel

#### **FEATURES**

| Pressure          | 70 bar                   |
|-------------------|--------------------------|
| Compatible fluids | air - water              |
| Swivel joint      | AISI 304 stainless steel |
| Seals             | Viton <sup>®</sup>       |
| Characteristic    | manual                   |
| Material          | painted steel            |
| Couplings         | -                        |
| Hose              | -                        |
| ø e hose length   | -                        |
| Inlet             | G 2" (f)                 |
| Outlet            | G 2" (f)                 |
| Reel flow path    | AISI 304 stainless steel |