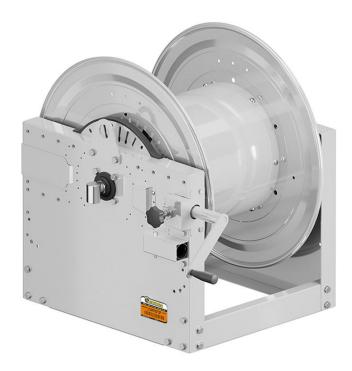

# P/N 0E843001/5000

Manual hose reel in painted steel s. 700, for air-water, 100 bar, without hose. Drum width 410 mm. Inletoutlet G 1" (f) with reel flow path in AISI 316 stainless steel

## **FEATURES**

| Pressure          | 100 bar                  |
|-------------------|--------------------------|
| Compatible fluids | air - water              |
| Swivel joint      | AISI 316 stainless steel |
| Seals             | Viton®                   |
| Characteristic    | manual                   |
| Material          | painted steel            |
| Couplings         | -                        |
| Hose              | -                        |
| ø e hose length   | -                        |
| Inlet             | G 1" (f)                 |
| Outlet            | G 1" (f)                 |
| Reel flow path    | AISI 316 stainless steel |