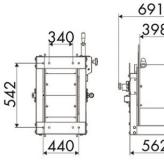

AISI 316 stainless steel

### **SECTORS OF USE**

Industry, Mining, Lube trucks and transports

## **FEATURES**

| Pressure          | 100 bar                  |
|-------------------|--------------------------|
| Compatible fluids | air - water              |
| Swivel joint      | AISI 316 stainless steel |
| Seals             | Viton®                   |
| Characteristic    | manual                   |
| Material          | painted steel            |
| Couplings         | -                        |
| Hose              | -                        |
| ø e hose length   | -                        |
| Inlet             | G 1" (f)                 |
| Outlet            | G 1" (f)                 |
| Reel flow path    | AISI 316 stainless steel |



## **OVERALL DIMENSIONS (mm)**

398

562

365





## **FURTHER FEATURES**

| Capacity 3/8" | Capacity 1/2" | Capacity 3/4" | Capacity 1" | Capacity 1.1/4" | Capacity 1.1/2" | Capacity 2" |
|---------------|---------------|---------------|-------------|-----------------|-----------------|-------------|
| 420 m         | 280 m         | 180 m         | 100 m       | 60 m            | 50 m            | 30 m        |