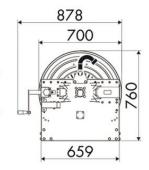

SI 316 stainless steel

### **SECTORS OF USE**

Industry, Mining, Lube trucks and transports

## **FEATURES**

| Pressure          | 100 bar                  |
|-------------------|--------------------------|
| Compatible fluids | air - water              |
| Swivel joint      | AISI 316 stainless steel |
| Seals             | Viton®                   |
| Characteristic    | manual                   |
| Material          | painted steel            |
| Couplings         | -                        |
| Hose              | -                        |
| ø e hose length   | -                        |
| Inlet             | G 1" (f)                 |
| Outlet            | G 1" (f)                 |
| Reel flow path    | AISI 316 stainless steel |



## **OVERALL DIMENSIONS (mm)**

398

562

365





## **FURTHER FEATURES**

| Capacity 3/8" | Capacity 1/2" | Capacity 3/4" | Capacity 1" | Capacity 1.1/4" | Capacity 1.1/2" | Capacity 2" |
|---------------|---------------|---------------|-------------|-----------------|-----------------|-------------|
| 420 m         | 280 m         | 180 m         | 100 m       | 60 m            | 50 m            | 30 m        |