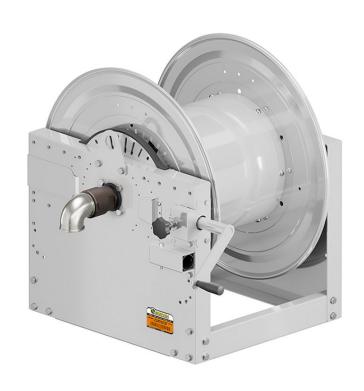

# P/N 0E843001/6000

Manual hose reel in painted steel s. 700, for air-water, 70 bar, without hose. Drum width 410 mm. Inlet-outlet G 2" (f) with reel flow path in AISI 316 stainless steel

### **SECTORS OF USE**

Industry, Mining, Lube trucks and transports

### **FEATURES**

| Pressure          | 70 bar                   |
|-------------------|--------------------------|
| Compatible fluids | air - water              |
| Swivel joint      | AISI 316 stainless steel |
| Seals             | Viton <sup>®</sup>       |
| Characteristic    | manual                   |
| Material          | painted steel            |
| Couplings         | -                        |
| Hose              | -                        |
| ø e hose length   | -                        |
| Inlet             | G 2" (f)                 |
| Outlet            | G 2" (f)                 |
| Reel flow path    | AISI 316 stainless steel |