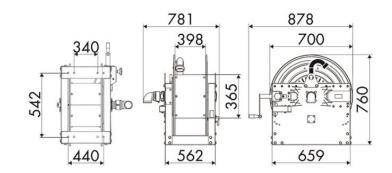

flow path in AISI 316 stainless steel

### **SECTORS OF USE**

Industry, Mining, Lube trucks and transports

### **FEATURES**

| Pressure          | 70 bar                   |
|-------------------|--------------------------|
| Compatible fluids | air - water              |
| Swivel joint      | AISI 316 stainless steel |
| Seals             | Viton <sup>®</sup>       |
| Characteristic    | manual                   |
| Material          | painted steel            |
| Couplings         | -                        |
| Hose              | -                        |
| ø e hose length   | -                        |
| Inlet             | G 2" (f)                 |
| Outlet            | G 2" (f)                 |
| Reel flow path    | AISI 316 stainless steel |



## **OVERALL DIMENSIONS (mm)**



### **FURTHER FEATURES**

| Capacity 3/8" | Capacity 1/2" | Capacity 3/4" | Capacity 1" | Capacity 1.1/4" | Capacity 1.1/2" | Capacity 2" |
|---------------|---------------|---------------|-------------|-----------------|-----------------|-------------|
| 420 m         | 280 m         | 180 m         | 100 m       | 60 m            | 50 m            | 30 m        |