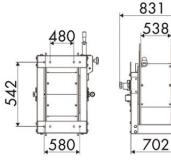

0 mm. Inlet-outlet G 1" (f)

### **SECTORS OF USE**

Industry, Mining, Lube trucks and transports

### **FEATURES**

| Pressure          | 150 bar                   |
|-------------------|---------------------------|
| Compatible fluids | oils and similar products |
| Swivel joint      | zinc plated steel         |
| Seals             | Viton®                    |
| Characteristic    | manual                    |
| Material          | painted steel             |
| Couplings         | -                         |
| Hose              | -                         |
| ø e hose length   | -                         |
| Inlet             | G 1" (f)                  |
| Outlet            | G 1" (f)                  |
| Reel flow path    | zinc plated steel         |

## **OVERALL DIMENSIONS (mm)**





365

# **FURTHER FEATURES**

| Capacity 3/8" | Capacity 1/2" | Capacity 3/4" | Capacity 1" | Capacity 1.1/4" | Capacity 1.1/2" | Capacity 2" |
|---------------|---------------|---------------|-------------|-----------------|-----------------|-------------|
| 420 m         | 280 m         | 180 m         | 100 m       | 60 m            | 50 m            | 30 m        |