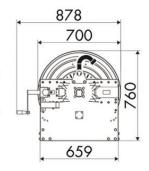

mm. Inlet-outlet G 1" (f)

### **SECTORS OF USE**

Industry, Mining, Lube trucks and transports

### **FEATURES**

| Pressure          | 150 bar                   |
|-------------------|---------------------------|
| Compatible fluids | oils and similar products |
| Swivel joint      | zinc plated steel         |
| Seals             | Viton®                    |
| Characteristic    | manual                    |
| Material          | painted steel             |
| Couplings         | -                         |
| Hose              | -                         |
| ø e hose length   | -                         |
| Inlet             | G 1" (f)                  |
| Outlet            | G 1" (f)                  |
| Reel flow path    | zinc plated steel         |

## **OVERALL DIMENSIONS (mm)**





365

# **FURTHER FEATURES**

| Capacity 3/8" | Capacity 1/2" | Capacity 3/4" | Capacity 1" | Capacity 1.1/4" | Capacity 1.1/2" | Capacity 2" |
|---------------|---------------|---------------|-------------|-----------------|-----------------|-------------|
| 420 m         | 280 m         | 180 m         | 100 m       | 60 m            | 50 m            | 30 m        |