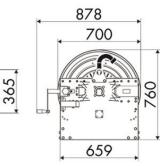

n AISI 304 stainless steel

### SECTORS OF USE

Industry, Mining, Lube trucks and transports

## **FEATURES**

| Pressure          | 150 bar                  |
|-------------------|--------------------------|
| Compatible fluids | air - water              |
| Swivel joint      | AISI 304 stainless steel |
| Seals             | Viton®                   |
| Characteristic    | manual                   |
| Material          | painted steel            |
| Couplings         | -                        |
| Hose              | -                        |
| ø e hose length   | -                        |
| Inlet             | G 1" (f)                 |
| Outlet            | G 1" (f)                 |
| Reel flow path    | AISI 304 stainless steel |



## **OVERALL DIMENSIONS (mm)**

831

538

702





## FURTHER FEATURES

| Capacity 3/8" | Capacity 1/2" | Capacity 3/4" | Capacity 1" | Capacity 1.1/4" | Capacity 1.1/2" | Capacity 2" |
|---------------|---------------|---------------|-------------|-----------------|-----------------|-------------|
| 550 m         | 350 m         | 244 m         | 134 m       | 84 m            | 75 m            | 43 m        |