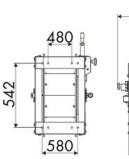

in AISI 304 stainless steel

### SECTORS OF USE

Industry, Mining, Lube trucks and transports

## **FEATURES**

| Pressure          | 150 bar                  |
|-------------------|--------------------------|
| Compatible fluids | air - water              |
| Swivel joint      | AISI 304 stainless steel |
| Seals             | Viton®                   |
| Characteristic    | manual                   |
| Material          | painted steel            |
| Couplings         | -                        |
| Hose              | -                        |
| ø e hose length   | -                        |
| Inlet             | G 1" (f)                 |
| Outlet            | G 1" (f)                 |
| Reel flow path    | AISI 304 stainless steel |



## **OVERALL DIMENSIONS (mm)**

831

538

702





## FURTHER FEATURES

| Capacity 3/8" | Capacity 1/2" | Capacity 3/4" | Capacity 1" | Capacity 1.1/4" | Capacity 1.1/2" | Capacity 2" |
|---------------|---------------|---------------|-------------|-----------------|-----------------|-------------|
| 550 m         | 350 m         | 244 m         | 134 m       | 84 m            | 75 m            | 43 m        |