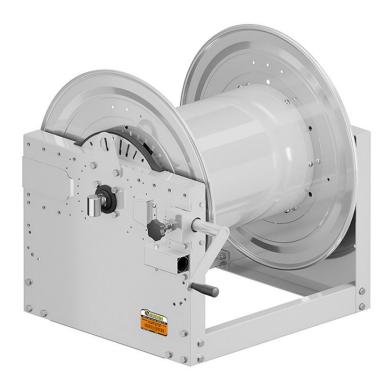

# P/N 0E852001/3000

Manual hose reel in painted steel s. 700, for air-water, 150 bar, without hose. Drum width 550 mm. Inletoutlet G 1" (f) with reel flow path in AISI 304 stainless steel

## **FEATURES**

| Pressure          | 150 bar                  |
|-------------------|--------------------------|
| Compatible fluids | air - water              |
| Swivel joint      | AISI 304 stainless steel |
| Seals             | Viton®                   |
| Characteristic    | manual                   |
| Material          | painted steel            |
| Couplings         | -                        |
| Hose              | -                        |
| ø e hose length   | -                        |
| Inlet             | G 1" (f)                 |
| Outlet            | G 1" (f)                 |
| Reel flow path    | AISI 304 stainless steel |