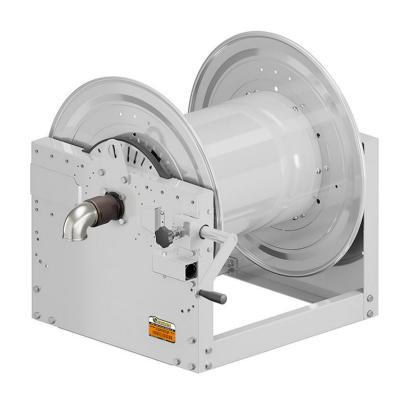

# P/N 0E852001/4000

Manual hose reel in painted steel s. 700, for air-water, 70 bar, without hose. Drum width 550 mm. Inlet-outlet G 2" (f) with reel flow path in AISI 304 stainless steel

### **SECTORS OF USE**

Industry, Mining, Lube trucks and transports

#### **FEATURES**

| Pressure          | 70 bar                   |
|-------------------|--------------------------|
| Compatible fluids | air - water              |
| Swivel joint      | AISI 304 stainless steel |
| Seals             | Viton <sup>®</sup>       |
| Characteristic    | manual                   |
| Material          | painted steel            |
| Couplings         | -                        |
| Hose              | -                        |
| ø e hose length   | -                        |
| Inlet             | G 2" (f)                 |
| Outlet            | G 2" (f)                 |
| Reel flow path    | AISI 304 stainless steel |