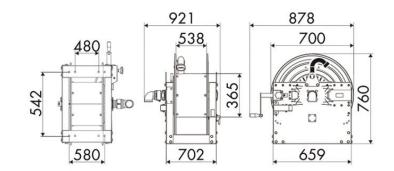

flow path in AISI 304 stainless steel

### **SECTORS OF USE**

Industry, Mining, Lube trucks and transports

#### **FEATURES**

| Pressure          | 70 bar                   |
|-------------------|--------------------------|
| Compatible fluids | air - water              |
| Swivel joint      | AISI 304 stainless steel |
| Seals             | Viton <sup>®</sup>       |
| Characteristic    | manual                   |
| Material          | painted steel            |
| Couplings         | -                        |
| Hose              | -                        |
| ø e hose length   | -                        |
| Inlet             | G 2" (f)                 |
| Outlet            | G 2" (f)                 |
| Reel flow path    | AISI 304 stainless steel |



## **OVERALL DIMENSIONS (mm)**



#### **FURTHER FEATURES**

| Capacity 3/8" | Capacity 1/2" | Capacity 3/4" | Capacity 1" | Capacity 1.1/4" | Capacity 1.1/2" | Capacity 2" |
|---------------|---------------|---------------|-------------|-----------------|-----------------|-------------|
| 420 m         | 280 m         | 180 m         | 100 m       | 60 m            | 50 m            | 30 m        |