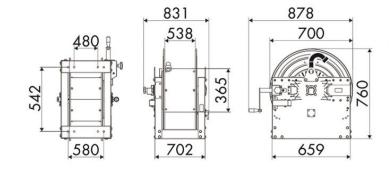

flow path in AISI 316 stainless steel

### **SECTORS OF USE**

Industry, Mining, Lube trucks and transports

#### **FEATURES**

| Pressure          | 100 bar                  |
|-------------------|--------------------------|
| Compatible fluids | air - water              |
| Swivel joint      | AISI 316 stainless steel |
| Seals             | Viton <sup>®</sup>       |
| Characteristic    | manual                   |
| Material          | painted steel            |
| Couplings         | -                        |
| Hose              | -                        |
| ø e hose length   | -                        |
| Inlet             | G 1" (f)                 |
| Outlet            | G 1" (f)                 |
| Reel flow path    | AISI 316 stainless steel |



## **OVERALL DIMENSIONS (mm)**



## **FURTHER FEATURES**

| Capacity 3/8" | Capacity 1/2" | Capacity 3/4" | Capacity 1" | Capacity 1.1/4" | Capacity 1.1/2" | Capacity 2" |
|---------------|---------------|---------------|-------------|-----------------|-----------------|-------------|
| 550 m         | 350 m         | 244 m         | 134 m       | 84 m            | 75 m            | 43 m        |