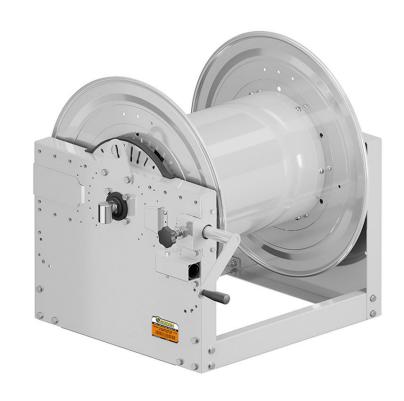

# P/N 0E853001/5000

Manual hose reel in painted steel s. 700, for air-water, 100 bar, without hose. Drum width 550 mm. Inlet-outlet G 1" (f) with reel flow path in AISI 316 stainless steel

#### **FEATURES**

| Pressure          | 100 bar                  |
|-------------------|--------------------------|
| Compatible fluids | air - water              |
| Swivel joint      | AISI 316 stainless steel |
| Seals             | Viton <sup>®</sup>       |
| Characteristic    | manual                   |
| Material          | painted steel            |
| Couplings         | -                        |
| Hose              | -                        |
| ø e hose length   | -                        |
| Inlet             | G 1" (f)                 |
| Outlet            | G 1" (f)                 |
| Reel flow path    | AISI 316 stainless steel |