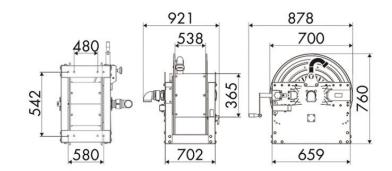

flow path in AISI 316 stainless steel

### **SECTORS OF USE**

Industry, Mining, Lube trucks and transports

#### **FEATURES**

| Pressure          | 70 bar                   |
|-------------------|--------------------------|
| Compatible fluids | air - water              |
| Swivel joint      | AISI 316 stainless steel |
| Seals             | Viton <sup>®</sup>       |
| Characteristic    | manual                   |
| Material          | painted steel            |
| Couplings         | -                        |
| Hose              | -                        |
| ø e hose length   | -                        |
| Inlet             | G 2" (f)                 |
| Outlet            | G 2" (f)                 |
| Reel flow path    | AISI 316 stainless steel |



## **OVERALL DIMENSIONS (mm)**



#### **FURTHER FEATURES**

| Capacity 3/8" | Capacity 1/2" | Capacity 3/4" | Capacity 1" | Capacity 1.1/4" | Capacity 1.1/2" | Capacity 2" |
|---------------|---------------|---------------|-------------|-----------------|-----------------|-------------|
| 550 m         | 350 m         | 244 m         | 134 m       | 84 m            | 75 m            | 43 m        |