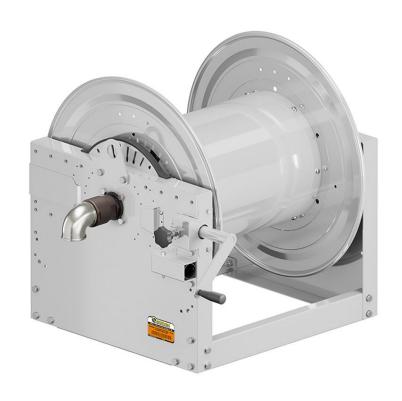

# P/N 0E853001/6000

Manual hose reel in painted steel s. 700, for air-water, 70 bar, without hose. Drum width 550 mm. Inlet-outlet G 2" (f) with reel flow path in AISI 316 stainless steel

#### **FEATURES**

| Pressure          | 70 bar                   |
|-------------------|--------------------------|
| Compatible fluids | air - water              |
| Swivel joint      | AISI 316 stainless steel |
| Seals             | Viton <sup>®</sup>       |
| Characteristic    | manual                   |
| Material          | painted steel            |
| Couplings         | -                        |
| Hose              | -                        |
| ø e hose length   | -                        |
| Inlet             | G 2" (f)                 |
| Outlet            | G 2" (f)                 |
| Reel flow path    | AISI 316 stainless steel |