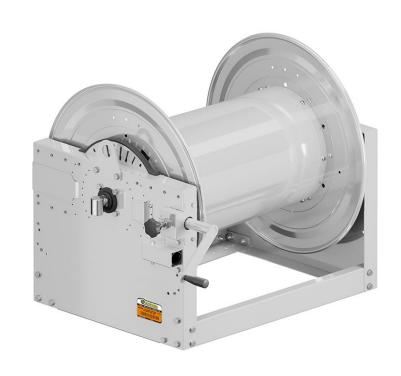

# P/N 0E871001/3000

Manual hose reel s. 700, for oil and similar, 150 bar, without hose. Drum width 690 mm. Inlet-outlet G 1" (f)

#### **SECTORS OF USE**

Industry, Mining, Lube trucks and transports

#### **FEATURES**

| Pressure          | 150 bar                   |  |  |
|-------------------|---------------------------|--|--|
| Compatible fluids | oils and similar products |  |  |
| Swivel joint      | zinc plated steel         |  |  |
| Seals             | Viton <sup>®</sup>        |  |  |
| Characteristic    | manual                    |  |  |
| Material          | painted steel             |  |  |
| Couplings         | -                         |  |  |
| Hose              | -                         |  |  |
| ø e hose length   | -                         |  |  |
| Inlet             | G 1" (f)                  |  |  |
| Outlet            | G 1" (f)                  |  |  |
| Reel flow path    | zinc plated steel         |  |  |