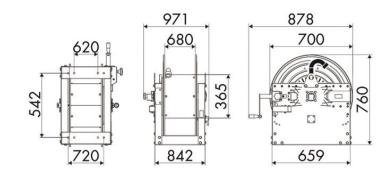

s and transports

#### **FEATURES**

| Pressure          | 150 bar                   |  |  |
|-------------------|---------------------------|--|--|
| Compatible fluids | oils and similar products |  |  |
| Swivel joint      | zinc plated steel         |  |  |
| Seals             | Viton <sup>®</sup>        |  |  |
| Characteristic    | manual                    |  |  |
| Material          | painted steel             |  |  |
| Couplings         | -                         |  |  |
| Hose              | -                         |  |  |
| ø e hose length   | -                         |  |  |
| Inlet             | G 1" (f)                  |  |  |
| Outlet            | G 1" (f)                  |  |  |
| Reel flow path    | zinc plated steel         |  |  |



## **OVERALL DIMENSIONS (mm)**



### **FURTHER FEATURES**

| Capacity 3/8" | Capacity 1/2" | Capacity 3/4" | Capacity 1" | Capacity 1.1/4" | Capacity 1.1/2" | Capacity 2" |
|---------------|---------------|---------------|-------------|-----------------|-----------------|-------------|
| 550 m         | 350 m         | 244 m         | 134 m       | 84 m            | 75 m            | 43 m        |