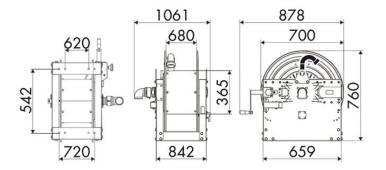

| Pressure          | 70 bar                    |  |  |  |
|-------------------|---------------------------|--|--|--|
| Compatible fluids | oils and similar products |  |  |  |
| Swivel joint      | zinc plated steel         |  |  |  |
| Seals             | Viton®                    |  |  |  |
| Characteristic    | manual                    |  |  |  |
| Material          | painted steel             |  |  |  |
| Couplings         | -                         |  |  |  |
| Hose              | -                         |  |  |  |
| ø e hose length   | -                         |  |  |  |
| Inlet             | G 2" (f)                  |  |  |  |
| Outlet            | G 2" (f)                  |  |  |  |
| Reel flow path    | zinc plated steel         |  |  |  |

## **OVERALL DIMENSIONS (mm)**



## **FURTHER FEATURES**

| Capacity 3/8" | Capacity 1/2" | Capacity 3/4" | Capacity 1" | Capacity 1.1/4" | Capacity 1.1/2" | Capacity 2" |
|---------------|---------------|---------------|-------------|-----------------|-----------------|-------------|
| 550 m         | 350 m         | 244 m         | 134 m       | 84 m            | 75 m            | 43 m        |