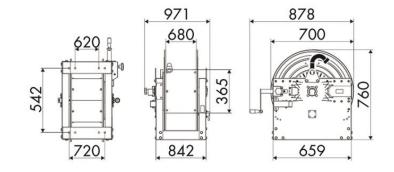

flow path in AISI 316 stainless steel

### **SECTORS OF USE**

Industry, Mining, Lube trucks and transports

#### **FEATURES**

| Pressure          | 100 bar                  |
|-------------------|--------------------------|
| Compatible fluids | air - water              |
| Swivel joint      | AISI 316 stainless steel |
| Seals             | Viton <sup>®</sup>       |
| Characteristic    | manual                   |
| Material          | painted steel            |
| Couplings         | -                        |
| Hose              | -                        |
| ø e hose length   | -                        |
| Inlet             | G 1" (f)                 |
| Outlet            | G 1" (f)                 |
| Reel flow path    | AISI 316 stainless steel |



## **OVERALL DIMENSIONS (mm)**



## **FURTHER FEATURES**

| Capacity 3/8" | Capacity 1/2" | Capacity 3/4" | Capacity 1" | Capacity 1.1/4" | Capacity 1.1/2" | Capacity 2" |
|---------------|---------------|---------------|-------------|-----------------|-----------------|-------------|
| 550 m         | 350 m         | 244 m         | 134 m       | 84 m            | 75 m            | 43 m        |