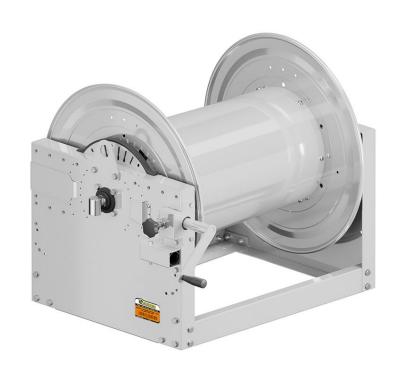

# P/N 0E873001/5000

Manual hose reel in painted steel s. 700, for air-water, 100 bar, without hose. Drum width 690 mm. Inlet-outlet G 1" (f) with reel flow path in AISI 316 stainless steel

#### **FEATURES**

| Pressure          | 100 bar                  |
|-------------------|--------------------------|
| Compatible fluids | air - water              |
| Swivel joint      | AISI 316 stainless steel |
| Seals             | Viton <sup>®</sup>       |
| Characteristic    | manual                   |
| Material          | painted steel            |
| Couplings         | -                        |
| Hose              | -                        |
| ø e hose length   | -                        |
| Inlet             | G 1" (f)                 |
| Outlet            | G 1" (f)                 |
| Reel flow path    | AISI 316 stainless steel |