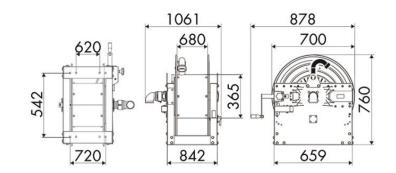

low path in AISI 316 stainless steel

#### **SECTORS OF USE**

Industry, Mining, Lube trucks and transports

#### **FEATURES**

| Pressure          | 70 bar                   |
|-------------------|--------------------------|
| Compatible fluids | air - water              |
| Swivel joint      | AISI 316 stainless steel |
| Seals             | Viton <sup>®</sup>       |
| Characteristic    | manual                   |
| Material          | painted steel            |
| Couplings         | -                        |
| Hose              | -                        |
| ø e hose length   | -                        |
| Inlet             | G 2" (f)                 |
| Outlet            | G 2" (f)                 |
| Reel flow path    | AISI 316 stainless steel |



## **OVERALL DIMENSIONS (mm)**



### **FURTHER FEATURES**

| Capacity 3/8" | Capacity 1/2" | Capacity 3/4" | Capacity 1" | Capacity 1.1/4" | Capacity 1.1/2" | Capacity 2" |
|---------------|---------------|---------------|-------------|-----------------|-----------------|-------------|
| 550 m         | 350 m         | 244 m         | 134 m       | 84 m            | 75 m            | 43 m        |