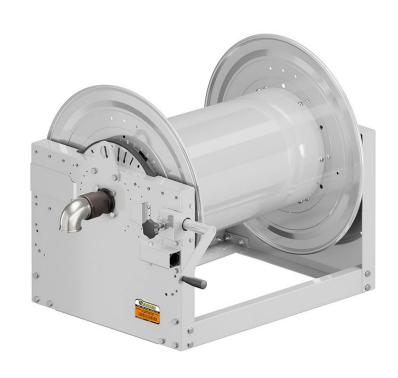

# P/N 0E873001/6000

Manual hose reel in painted steel s. 700, for air-water, 70 bar, without hose. Drum width 690 mm. Inlet-outlet G 2" (f) with reel flow path in AISI 316 stainless steel

#### **FEATURES**

| Pressure          | 70 bar                   |
|-------------------|--------------------------|
| Compatible fluids | air - water              |
| Swivel joint      | AISI 316 stainless steel |
| Seals             | Viton <sup>®</sup>       |
| Characteristic    | manual                   |
| Material          | painted steel            |
| Couplings         | -                        |
| Hose              | -                        |
| ø e hose length   | -                        |
| Inlet             | G 2" (f)                 |
| Outlet            | G 2" (f)                 |
| Reel flow path    | AISI 316 stainless steel |