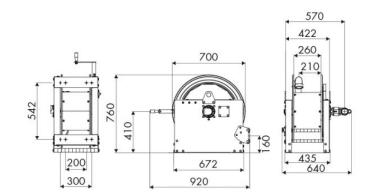

Pressure          | 70 bar                    |  |  |  |
|-------------------|---------------------------|--|--|--|
| Compatible fluids | oils and similar products |  |  |  |
| Swivel joint      | zinc plated steel         |  |  |  |
| Seals             | Viton <sup>®</sup>        |  |  |  |
| Characteristic    | manual                    |  |  |  |
| Material          | painted steel             |  |  |  |
| Couplings         | -                         |  |  |  |
| Hose              | -                         |  |  |  |
| ø e hose length   | -                         |  |  |  |
| Inlet             | G 2" (f)                  |  |  |  |
| Outlet            | G 2" (f)                  |  |  |  |
| Reel flow path    | zinc plated steel         |  |  |  |



## **OVERALL DIMENSIONS (mm)**



### **FURTHER FEATURES**

| Capacity 3/8" | Capacity 1/2" | Capacity 3/4" | Capacity 1" | Capacity 1.1/4" | Capacity 1.1/2" | Capacity 2" |
|---------------|---------------|---------------|-------------|-----------------|-----------------|-------------|
| 160 m         | 110 m         | 65 m          | 30 m        | 20 m            | 15 m            | 10 m        |