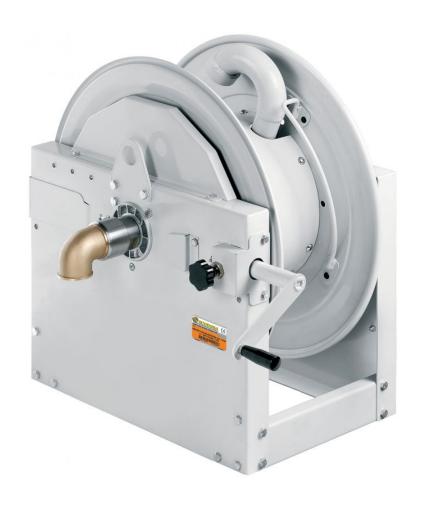

# P/N 721001/40

Manual hose reel s. 700, for oil and similar, 70 bar, without hose. Drum width 270 mm. Inlet-outlet G 2" (f)

## **SECTORS OF USE**

Industry, Mining, Lube trucks and transports

#### **FEATURES**

| Pressure          | 70 bar                    |  |  |  |
|-------------------|---------------------------|--|--|--|
| Compatible fluids | oils and similar products |  |  |  |
| Swivel joint      | zinc plated steel         |  |  |  |
| Seals             | Viton <sup>®</sup>        |  |  |  |
| Characteristic    | manual                    |  |  |  |
| Material          | painted steel             |  |  |  |
| Couplings         | -                         |  |  |  |
| Hose              | -                         |  |  |  |
| ø e hose length   | -                         |  |  |  |
| Inlet             | G 2" (f)                  |  |  |  |
| Outlet            | G 2" (f)                  |  |  |  |
| Reel flow path    | zinc plated steel         |  |  |  |