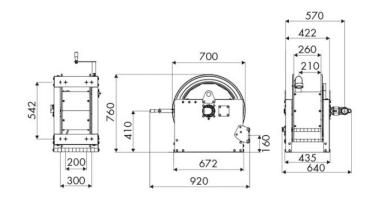

th junction in AISI 304 stainless steel

## **SECTORS OF USE**

Industry, Mining, Lube trucks and transports

### **FEATURES**

| Pressure          | 70 bar                   |
|-------------------|--------------------------|
| Compatible fluids | air - water              |
| Swivel joint      | AISI 304 stainless steel |
| Seals             | Viton <sup>®</sup>       |
| Characteristic    | manual                   |
| Material          | painted steel            |
| Couplings         | -                        |
| Hose              | -                        |
| ø e hose length   | -                        |
| Inlet             | G 2" (f)                 |
| Outlet            | G 2" (f)                 |
| Reel flow path    | AISI 304 stainless steel |



## **OVERALL DIMENSIONS (mm)**



#### **FURTHER FEATURES**

| Capacity 3/8" | Capacity 1/2" | Capacity 3/4" | Capacity 1" | Capacity 1.1/4" | Capacity 1.1/2" | Capacity 2" |
|---------------|---------------|---------------|-------------|-----------------|-----------------|-------------|
| 160 m         | 110 m         | 65 m          | 30 m        | 20 m            | 15 m            | 10 m        |