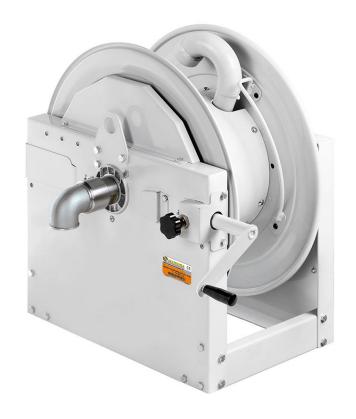

# P/N 723001/20

Manual hose reel s. 700, for air-water, 70 bar, without hose. Drum width 270 mm. Inlet-outlet G 2" (f) with reel flow path junction in AISI 304 stainless steel

### **FEATURES**

| Pressure          | 70 bar                   |
|-------------------|--------------------------|
| Compatible fluids | air - water              |
| Swivel joint      | AISI 304 stainless steel |
| Seals             | Viton <sup>®</sup>       |
| Characteristic    | manual                   |
| Material          | painted steel            |
| Couplings         | -                        |
| Hose              | -                        |
| ø e hose length   | -                        |
| Inlet             | G 2" (f)                 |
| Outlet            | G 2" (f)                 |
| Reel flow path    | AISI 304 stainless steel |