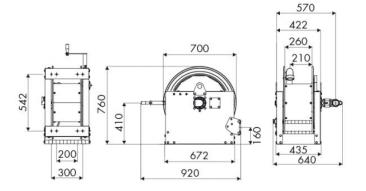

w path junction in AISI 316 stainless steel

# **SECTORS OF USE**

Industry, Mining, Lube trucks and transports

### **FEATURES**

| Pressure          | 70 bar                   |
|-------------------|--------------------------|
| Compatible fluids | air - water              |
| Swivel joint      | AISI 316 stainless steel |
| Seals             | Viton®                   |
| Characteristic    | manual                   |
| Material          | painted steel            |
| Couplings         | -                        |
| Hose              | -                        |
| ø e hose length   | -                        |
| Inlet             | G 2" (f)                 |
| Outlet            | G 2" (f)                 |
| Reel flow path    | AISI 316 stainless steel |

# **OVERALL DIMENSIONS (mm)**



### **FURTHER FEATURES**

| Capacity 3/8" | Capacity 1/2" | Capacity 3/4" | Capacity 1" | Capacity 1.1/4" | Capacity 1.1/2" | Capacity 2" |
|---------------|---------------|---------------|-------------|-----------------|-----------------|-------------|
| 160 m         | 110 m         | 65 m          | 30 m        | 20 m            | 15 m            | 10 m        |