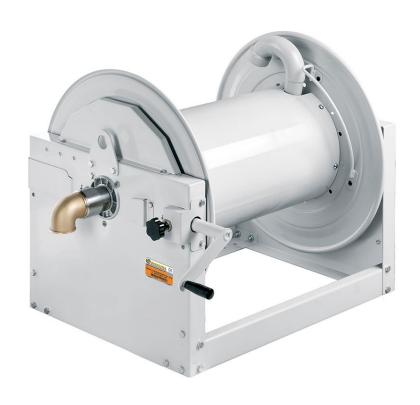

# P/N 741001/40

Manual hose reel s. 700, for oil and similar, 70 bar, without hose. Drum width 410 mm. Inlet-outlet G 2" (f)

### **SECTORS OF USE**

Industry, Mining, Lube trucks and transports

#### **FEATURES**

| Pressure          | 70 bar                    |
|-------------------|---------------------------|
| Compatible fluids | oils and similar products |
| Swivel joint      | zinc plated steel         |
| Seals             | Viton <sup>®</sup>        |
| Characteristic    | manual                    |
| Material          | painted steel             |
| Couplings         | -                         |
| Hose              | -                         |
| ø e hose length   | -                         |
| Inlet             | G 2" (f)                  |
| Outlet            | G 2" (f)                  |
| Reel flow path    | zinc plated steel         |