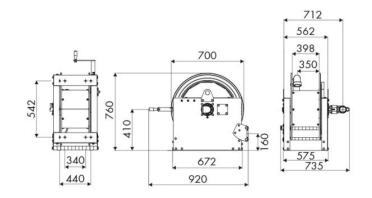

m. Inlet-outlet G 2" (f)

### **SECTORS OF USE**

Industry, Mining, Lube trucks and transports

#### **FEATURES**

| Pressure          | 70 bar                    |
|-------------------|---------------------------|
| Compatible fluids | oils and similar products |
| Swivel joint      | zinc plated steel         |
| Seals             | Viton <sup>®</sup>        |
| Characteristic    | manual                    |
| Material          | painted steel             |
| Couplings         | -                         |
| Hose              | -                         |
| ø e hose length   | -                         |
| Inlet             | G 2" (f)                  |
| Outlet            | G 2" (f)                  |
| Reel flow path    | zinc plated steel         |



## **OVERALL DIMENSIONS (mm)**



## **FURTHER FEATURES**

| Capacity 3/8" | Capacity 1/2" | Capacity 3/4" | Capacity 1" | Capacity 1.1/4" | Capacity 1.1/2" | Capacity 2" |
|---------------|---------------|---------------|-------------|-----------------|-----------------|-------------|
| 290 m         | 180 m         | 120 m         | 60 m        | 35 m            | 30 m            | 20 m        |